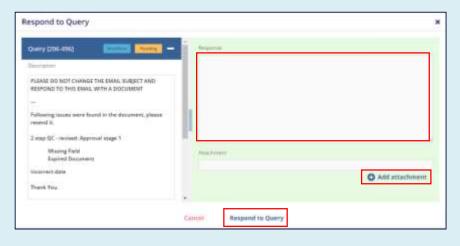

2. Select a query by checking the box on the left, then click **Respond to Query**.

3. Enter your response in the text box.

4. Optionally add attachments by clicking on the **Add Attachments** button.

**Note**: Check the box next to **True Copy** if you wish to certify the document (feature may be disabled in your room).

5. Click **Respond to Query** to send your response.