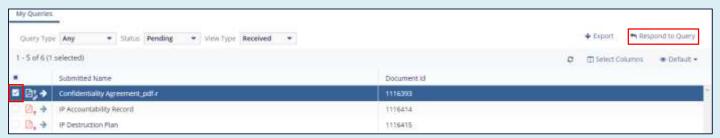

2. Select a query by checking the box on the left, then click **Respond to Query**.

3. Enter your response in the text box.

4. Optionally add attachments by clicking on the **Add Attachments** button.

**Note**: Check the box next to **True Copy** if you wish to certify the document (feature may be disabled in your room).