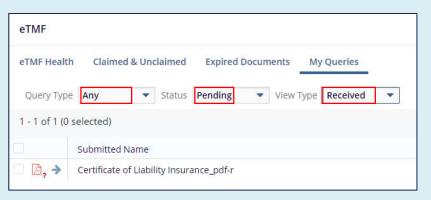

## How to Use the "My Queries" Dashlet to Respond to Queries TI v 10.5

Users can respond to queries directly from their Dashboard by using the "My Queries" Dashlet.

1. Change the **Status** to "Pending" and the **View Type** to "Received."