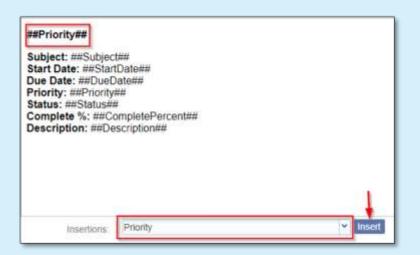

## How to Modify Email Templates TI v 10.5

4. Modify the **Subject** field and **email body** with insertions (see below) or free text, as needed.

## Insertions:

- -Place cursor where the text should be entered.
- -Choose the field to be used from the drop-down menu.
  - -Click Insert.

5. Click **Save** when finished.

6. Click Change Log to view template updates.