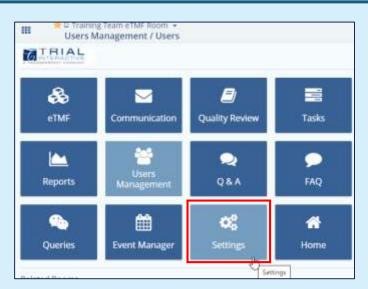

## How to Modify Email Templates TI v 10.5

APPLICABLE TO:

2. In the navigation tree on your left, expand the **Email category** Menu and choose the sub-menu **Email Templates**.

1. Enter the desired study room and click on **Settings** within the Navigation Grid at the top left.