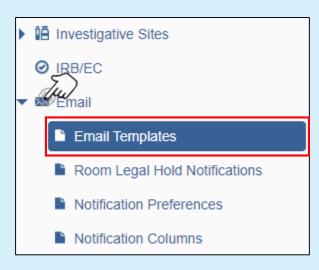

## How to Modify Email Templates TI v 10.5

APPLICABLE TO:

2. In the navigation tree on your left, expand the **Email category** Menu and choose the sub-menu **Email Templates**.

1. Enter the desired study room and click on **Settings** within the Navigation Grid at the top left.