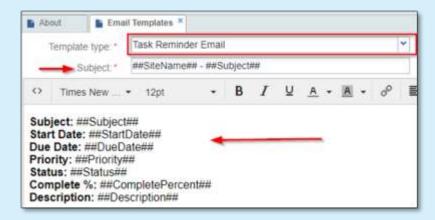

## How to Modify Email Templates TI v 10.5

4. Modify the **Subject** field and **email body** with insertions (see below) or free text, as needed.

## Insertions:

- -Place cursor where the text should be entered.
- -Choose the field to be used from the drop-down menu.
  - -Click Insert.

5. Click **Save** when finished.

6. Click Change Log to view template updates.