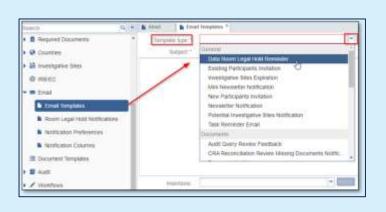

## How to Modify Email Templates TI v 10.5

APPLICABLE TO:





2. In the navigation tree on your left, expand the **Email category** Menu and choose the sub-menu **Email Templates**.



1. Enter the desired study room and click on **Settings** within the Navigation Grid at the top left.



3. Choose your **Template Type** from the drop-down menu.

## How to Modify Email Templates TI v 10.5

4. Modify the **Subject** field and **email body** with insertions (see below) or free text, as needed.





## Insertions:

- -Place cursor where the text should be entered.
- -Choose the field to be used from the drop-down menu.
  - -Click Insert.

5. Click **Save** when finished.



6. Click Change Log to view template updates.