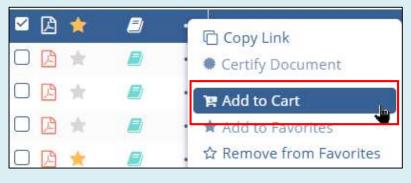

4. Click on the three-dotted document action menu and select Add to Cart.

5. Open the Documents Cart (upper right corner of the interface).

Click **Copy/Share**, then select **Copy To Investigative Sites**.