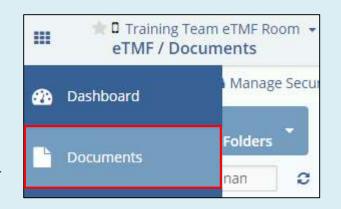

2. Click on the **Documents** module on the left-side navigation bar.

1. Login to a room and navigate to the eTMF application from the Navigation Grid.

3. Locate the document(s) to be copied.

A document does not have to be Final to be copied.

4. Click on the three-dotted document action menu and select Add to Cart.

5. Open the Documents Cart (upper right corner of the interface).

Click **Copy/Share**, then select **Copy To Investigative Sites**.