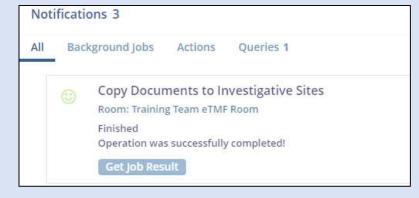

8. When the job is done, a notification will confirm the cloning was successfully completed.

TI v10.5 November 2023 Page 2 of 2