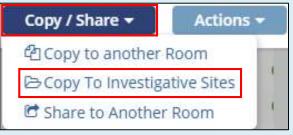

4. Click on the three-dotted document action menu and select Add to Cart.

5. Open the Documents Cart (upper right corner of the interface).

Click **Copy/Share**, then select **Copy To Investigative Sites**.

# 6. Choose the appropriate site option for distributing the document, and click **Next**.

In this job aid, we aim to send a copy of the document to All Sites.

7. Select the Folder where you want copies of the document to go, then click **Copy**.