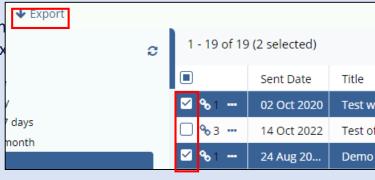

3. Select the communication(s) you wish to export by checking the respective box then click **Export** at the top.

Room: Training Team eTMF Room
Finished
Operation was successfully completed!

Get Job Result

- 4. Choose your preferred source. In this example, we're exporting the communications previously selected.
- Click **Export** to generate the export job.
- 5. Once the job is finished, be sure to click **Get Job Result.**