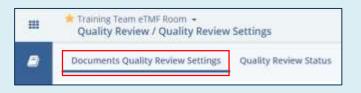

2. Click on the **Documents Quality Review Settings** tab to view existing audits.