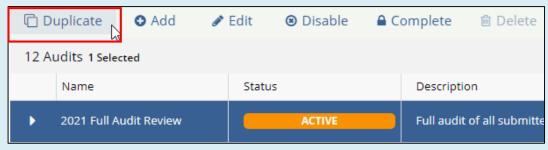

## 3. Select the audit you wish to clone. Click on the **Duplicate** button in the top bar.

Duplicate audits will retain all details of the original, including selected auditors and other users, except for the documents selection which will be empty. All settings will be editable.