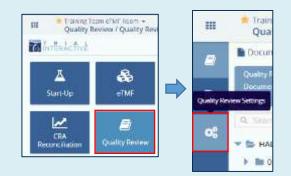

Duplicating audits allows an Admin user to create clones of existing audits with most of the settings already in place, thus saving time on creating recurring audit profiles

1. Navigate to the Quality Review module and access the Quality Review Settings from the toolbar at the left side of the screen.