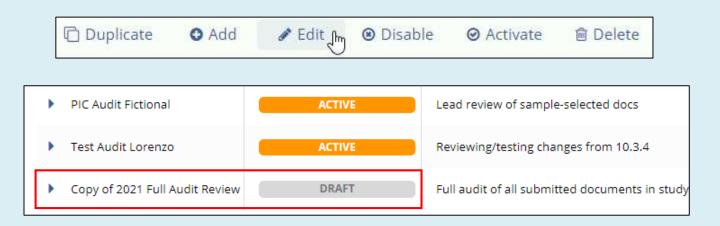

5. The new 'clone' audit will appear at the bottom of the audits list as a **Draft**. Review and adjust any settings by double-clicking on it or using the **Edit** button at the top while selected. The settings editor is the same as seen when creating an audit.

6. When you're ready for the new Audit profile to be used for review, simply click on the **Activate** button. Its assigned documents can now be reviewed by auditors.

| Duplicate | O Add | 🖋 Edit | ❸ Disable | ⊖ Activate | 🖻 Delete |
|-----------|-------|--------|-----------|------------|----------|
|-----------|-------|--------|-----------|------------|----------|