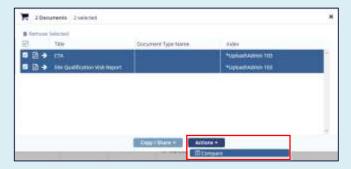

- 5. Click on the Documents Cart to view your selection of documents.
- 6. Click Actions and then click Compare.

7. The *Compare Documents* window opens. You can zoom, scroll, or rotate documents as needed. A metadata comparison is also offered.