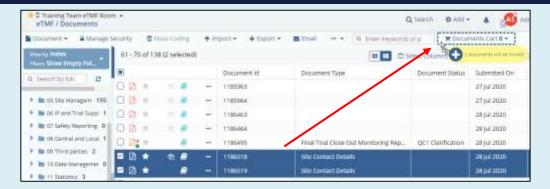

- 5. Click on the Documents Cart to view your selection of documents.
- 6. Click Actions and then click Compare.

7. The *Compare Documents* window opens. You can zoom, scroll, or rotate documents as needed. A metadata comparison is also offered.