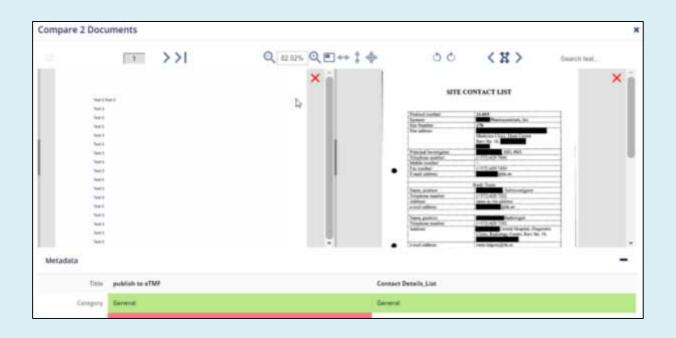

- 5. Click on the Documents Cart to view your selection of documents.
- 6. Click Actions and then click Compare.

7. The *Compare Documents* window opens. You can zoom, scroll, or rotate documents as needed. A metadata comparison is also offered.