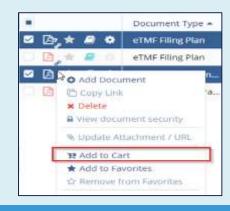

3. Select two or more documents to compare.

4. Add the documents to the Documents Cart by:

Right-clicking a document and choose the option "Add to Cart"

OR

Drag-and-drop the document to the Cart

(see image on next page)