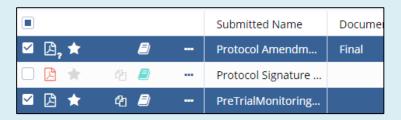

3. Select two or more documents to compare.

4. Add the documents to the Documents Cart by:

Right-clicking a document and choose the option "Add to Cart"

OR

Drag-and-drop the document to the Cart

(see image on next page)