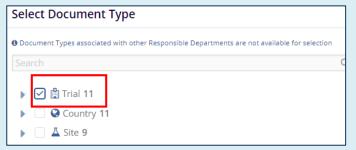

# 6. Click the box next to a document type and hit **Select** to add.

Tip: To assign all document types within a specific zone or section at once (e.g. Trial, Country or Site), click the box next to it.