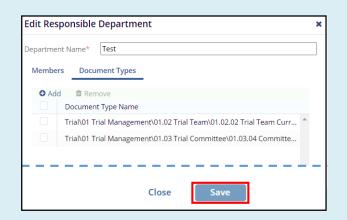

Q & A

4. Select **Document Types**, then click **Add** to begin assigning document types to the chosen Responsible Department.

| Edit Responsible Department |   | × |
|-----------------------------|---|---|
| Department Name* Test       |   |   |
| Members Document Types      |   |   |
| • Add T Remove              |   |   |
| Document Type Name          |   |   |
|                             | A |   |
|                             |   |   |
|                             |   |   |

7. The document types displayed are associated with the chosen **Responsible Department**. Click **Save** to close the interface.

To maintain visibility on Departments for each document, you can add the column **Responsible Department** to any Grid View.