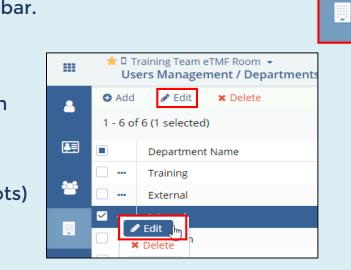

(waffle).

from the Navigation Grid

2. Click on the **Departments** 

Icon on the left-side vertical

3. Select the Department which you want to assign document types to, then click **Edit** in the ribbon above the grid OR open the item action menu (three dots) and click **Edit**.

QC Review

Tasks

FAO

 $\bigtriangledown$ 

Reports

O,

Settings

丛