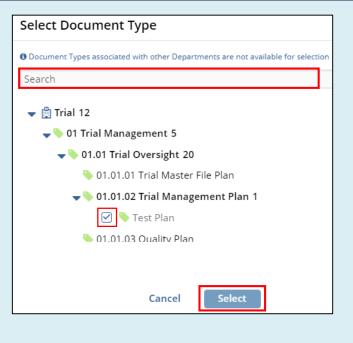

#### How to Assign Document Types to Responsible Departments TI v 10.5

5. Select the document types you wish to assign by typing into the **Search** box, or by drilling down into folders.

# 6. Click the box next to a document type and hit **Select** to add.

Tip: To assign all document types within a specific zone or section at once (e.g. Trial, Country or Site), click the box next to it.

7. The document types displayed are associated with the chosen **Responsible Department**. Click **Save** to close the interface.

To maintain visibility on Departments for each document, you can add the column **Responsible Department** to any Grid View.