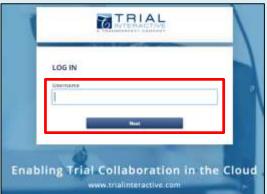

## 2. Enter the Username created during registration and click **Next.**

3. Enter the Password created during registration and click on the **Login** button.

4. TI by default will open the **Home** screen, click on the name of the room to enter.