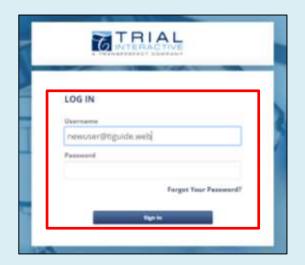

## 2. Enter the Username created during registration and click **Next.**

3. Enter the Password created during registration and click on the **Login** button.

4. TI by default will open the **Home** screen, click on the name of the room to enter.