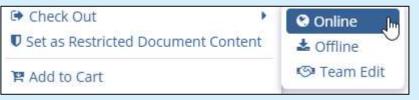

## 2a. Click on the **Document Action Menu** and expand the selection for **Check Out.**

2b. Select Online Edit.