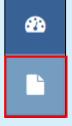

1. Locate the document you wish to edit in the Documents Library.

## 2a. Click on the **Document Action Menu** and expand the selection for **Check Out.**

2b. Select Online Edit.