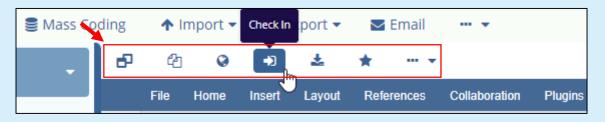

4. When you are satisfied with the changes you made, go to the Document View action bar and select **Check In.** 

While checked out, the document stays locked preventing others from making changes to it until it is checked in.

5. When you are satisfied with the changes you made, go to the Document View action bar and select **Check In.** 