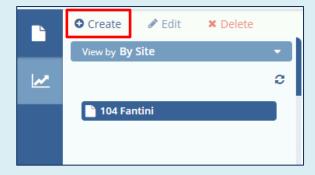

## 2. Click on the **Reports** module, and select a site. The grid displays existing reports.

| <ul> <li>Create</li></ul> |   |    |                    |            |               |               |               |              |
|---------------------------|---|----|--------------------|------------|---------------|---------------|---------------|--------------|
| View by <b>By Site</b>    | • | 1. | 3 of 3 (0 selected | d)         | 0             | ▼ Filters 🔲 S | elect Columns | 🕫 Views 🔻    |
|                           | ວ |    | Visit Date         | Visit Type | Investigative | Visit Summary | CRA Comme     | Created Date |
| 🗋 104 Fantini             |   |    | 05 Mar 2020        | IMV        | 104 Fantini   | Demo          |               | 05 March 20  |
|                           |   |    | 06 Mar 2020        | IMV        | 104 Fantini   | Test report   |               | 06 March 20  |
|                           |   |    | 06 Mar 2020        | IMV        | 104 Fantini   | Test Report   |               | 06 March 20  |

3. To run a **new** report, click **Create**.

TI v10.4 November 2022 Page 1 of 3

4. The report creation dialog will populate with documents from the latest reconciliation actions as long as an **Investigative Site** is selected.