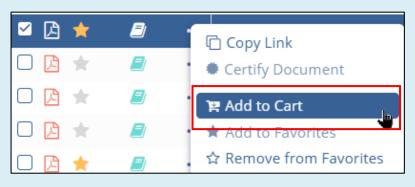

- 3. Locate the document(s) to be copied.
- A document does not have to be Final to be copied.
- 4. Click on the three-dotted document action menu and select Add to Cart.
- 5. Open the Documents Cart (upper right corner of the interface).