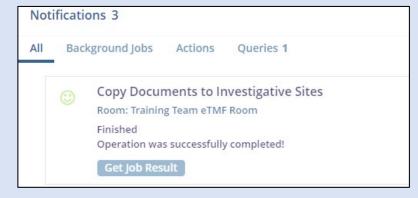

8. When the job is done, a notification will confirm the cloning was successfully completed.