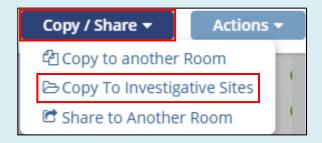

## How to Mass Copy a Document to All Sites TI v10.4

**APPLICABLE TO:** 





the eTMF application from the Navigation Grid.

1. Login to a room and navigate to



2. Click on the **Documents** module on the left-side navigation bar.



- 3. Locate the document(s) to be copied.
- A document does not have to be Final to be copied.
- 4. Click on the three-dotted document action menu and select Add to Cart.
- 5. Open the Documents Cart (upper right corner of the interface).

Click Copy/Share, then select Copy To Investigative Sites.





## How to Mass Copy a Document to All Sites TI v10.4



6. Choose the appropriate site option for distributing the document, and click **Next**. In this job aid, we aim to send a copy of the document to All Sites.

7. Select the Folder where you want copies of the document to go, then click **Copy**.



<u>Final</u> source documents will be cloned to the Index as final documents.

Non-Final documents will be cloned and included in the QC Workflow.



8. When the job is done, a notification will confirm the cloning was successfully completed.