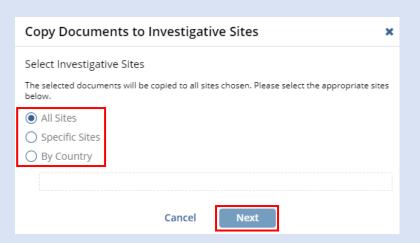

## How to Mass Copy a Document to All Sites TI v10.4

6. Choose the appropriate site option for distributing the document, and click **Next**. In this job aid, we aim to send a copy of the document to All Sites.