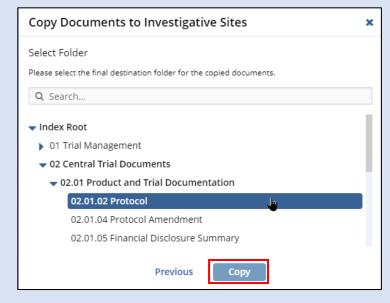

7. Select the Folder where you want copies of the document to go, then click **Copy**.

<u>Final</u> source documents will be cloned to the Index as final documents.

Non-Final documents will be cloned and included in the QC Workflow.