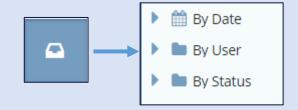

## **APPLICABLE TO:**

1. Log into a room and select the **Communication** module within the Navigation Grid.

2. From the **Inbox**, choose the appropriate folder from which you want to export communications from