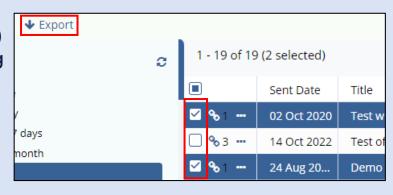

3. Select the communication(s) you wish to export by checking the respective box, then click **Export** at the top.

4. Choose your preferred source. In this example, we're exporting the communications previously selected. Click **Export** to generate the export job.