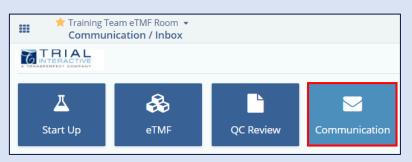

## **APPLICABLE TO:**

1. Log into a room and select the **Communication** module within the Navigation Grid.

2. From the **Inbox**, choose the appropriate folder from which you want to export communications from