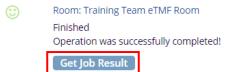

## How to Export Emails from the Communication Module TI v 10.4

## **APPLICABLE TO:**





1. Log into a room and select the **Communication** module within the Navigation Grid.

2. From the **Inbox**, choose the appropriate folder from which you want to export communications from



3. Select the communication(s) you wish to export by checking the respective box, then click **Export** at the top.





4. Choose your preferred source. In this example, we're exporting the communications previously selected. Click **Export** to generate the export job.



5. Once the job is finished, be sure to click **Get Job Result**.