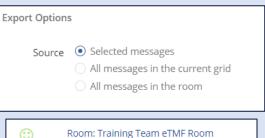

3. Select the communication(s) you wish to export by checking the respective box, then click **Export** at the top.

4. Choose your preferred source. In this example, we're exporting the communications previously selected. Click **Export** to generate the export job.