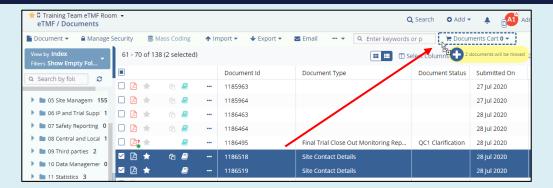

2. Find the documents you want to compare by searching through the folders in the *View By* pane.

3. Select two or more documents to compare.

4. Add the documents to the Documents Cart by:

Right-clicking a document and choose the option "Add to Cart"
OR

Drag-and-drop the document to the Cart (see image on next page)