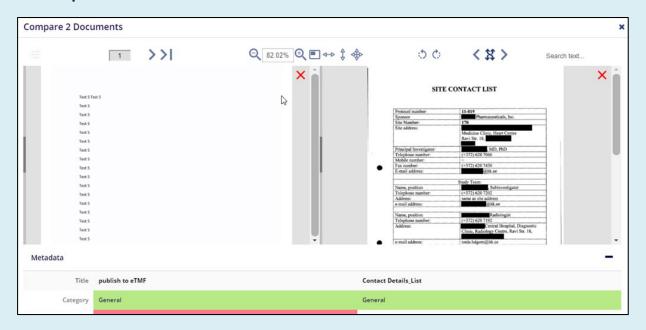

## How to Compare Documents TI v 10.4

- 5. Click on the Documents Cart to view your selection of documents.
- 6. Click **Actions** and then click **Compare**.
- 7. The *Compare Documents* window opens. You can zoom, scroll, or rotate documents as needed. A metadata comparison is also offered.