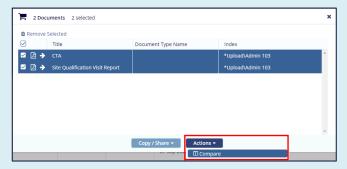

## How to Compare Documents TI v 10.4

- 5. Click on the Documents Cart to view your selection of documents.
- 6. Click **Actions** and then click **Compare**.
- 7. The *Compare Documents* window opens. You can zoom, scroll, or rotate documents as needed. A metadata comparison is also offered.