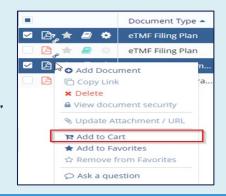

## How to Compare Documents TI v 10.4

**APPLICABLE TO:** 

AdministratorsRoom ManagersStudy Start-Up

Readers

Editors Study Start-



1. Enter a room and navigate to the **Documents** module on the left.

**Content Management** 

2. Find the documents you want to compare by searching through the folders in the *View By* pane.





3. Select two or more documents to compare.

4. Add the documents to the Documents Cart by:

Right-clicking a document and choose the option "Add to Cart"
OR

Drag-and-drop the document to the Cart (see image on next page)





## How to Compare Documents TI v 10.4





- 5. Click on the Documents Cart to view your selection of documents.
- 6. Click **Actions** and then click **Compare**.
- 7. The *Compare Documents* window opens. You can zoom, scroll, or rotate documents as needed. A metadata comparison is also offered.