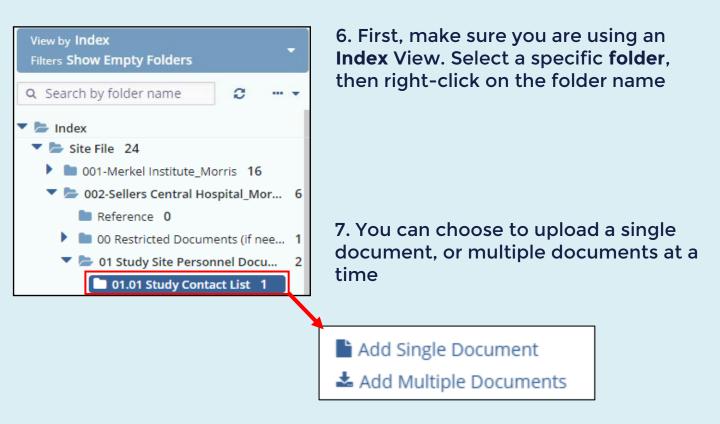

Encrypted or password-protected files cannot be opened in Trial Interactive. As a best practice recommendation, such files should not be uploaded to an eTMF.

Upload method 2

5. You can upload documents to a specific folder in the Index. In that case, documents will immediately inherit the metadata relevant to that specific folder..

#### T R I A L INTERACTIVE

8a. Selecting **Add Single Document** will open the New Document dialog. If the folder you are uploading to supports multiple doc types, you will be prompted to select the appropriate one from a list