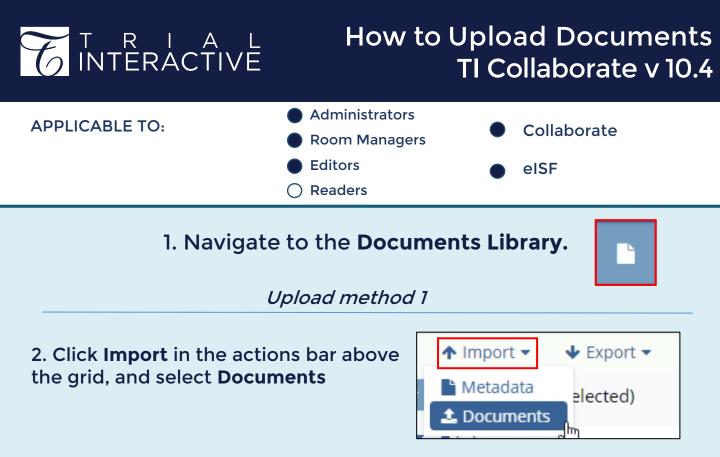

#### How to Upload Documents TI Collaborate v 10.4

4. Select any options and metadata you wish to enable, then complete the upload by clicking on **Import and Apply Metadata**.

|                | Upload Progress                                                                                 | One file, 45.8 KB |                           |        |
|----------------|-------------------------------------------------------------------------------------------------|-------------------|---------------------------|--------|
| Browse 💌 Clear | <ul> <li>✓ Unpack Zip Archives </li> <li>Ø</li> <li>Convert the Non-PDF Documents to</li> </ul> | PDF 🕑             | Import and Apply Metadata | Cancel |

Encrypted or password-protected files cannot be opened in Trial Interactive. As a best practice recommendation, such files should not be uploaded to an eTMF.

Upload method 2

5. You can upload documents to a specific folder in the Index. In that case, documents will immediately inherit the metadata relevant to that specific folder..

### **TRANSPERFECT**

TI v10.4 November 2022 Page 2 of 4

#### T R I A L INTERACTIVE

8a. Selecting **Add Single Document** will open the New Document dialog. If the folder you are uploading to supports multiple doc types, you will be prompted to select the appropriate one from a list