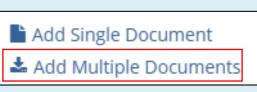

# 9. If you choose to **Add Multiple Documents**, select doc type if appropriate, then follow steps 3) and 4) of this guide after clicking