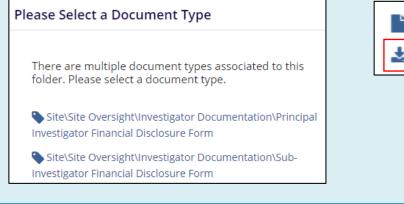

#### T R I A L INTERACTIVE

8a. Selecting **Add Single Document** will open the New Document dialog. If the folder you are uploading to supports multiple doc types, you will be prompted to select the appropriate one from a list

| Please Select a Document Type                                                                   | × |
|-------------------------------------------------------------------------------------------------|---|
| There are multiple document types associated to this folder. Please select a document type.     | 5 |
| Site\Site Oversight\Investigator Documentation\Principal Investigator Financial Disclosure Form |   |
| Site\Site Oversight\Investigator Documentation\Sub-<br>Investigator Financial Disclosure Form   |   |
| Site\Site Oversight\Investigator Documentation\Other<br>Financial Disclosure Form               | 5 |
|                                                                                                 | 5 |
| Cancel                                                                                          |   |