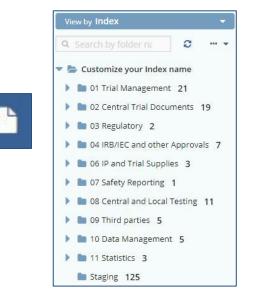

#### **Navigating to Documents**

 Click on the icon for the Documents module in the dark blue menu bar on the left side of the screen.
The Documents module will open, showing the room's index structure.

# 3. Expand any folder to drill down to a final file location.