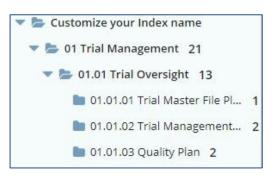

blue menu bar on the left side of the screen.
The Documents module will open, showing the room's index structure.



This document is proprietary and is protected by U.S. and international copyright laws and trade secret laws. Copyright © 2020 TransPerfect International, Inc. (TransPerfect). All rights reserved. No part of this document may be reproduced, copied, adapted, modified, distributed, transferred, translated, disclosed, displayed or otherwise used by anyone in any form or by any means without the express written authorization of TransPerfect Senior Management and/or Product Management. Other names may be trademarks of their respective owners.

All 8 Favorite 1 Recent 0



Regulatory Inspector Quick Reference Guide

# 3. Expand any folder to drill down to a final file location.



# 4. Selecting the final file location will cause the relevant document grid to open, displaying all files in that folder.

|       |     | Document Type        | Submitted Name               |
|-------|-----|----------------------|------------------------------|
| 🗆 🖪 ★ | ත 🗐 | <br>Recruitment Plan | Data Privacy Agreement_Czech |
| * 🖉 🗆 |     | <br>Recruitment Plan | FW Test Email for Demo       |
| 🗆 🗞 ★ |     | <br>Recruitment Plan | FW Test Email for Demo       |
| 🗆 隆 🖈 | ත 🔳 | <br>Recruitment Plan | InformedConsent_sample1      |

5. Select a document by clicking on the line entry and open it by selecting Document

### View at the bottom of the Grid.

| ( | Grid View | Document View |
|---|-----------|---------------|
|   | JIIU VIEW | Document view |

6. Open the Metadata Pane i