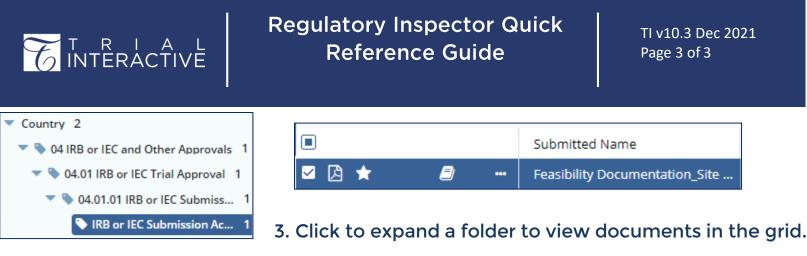

# 4. Select a line item and click **Document View** to open a document and associated metadata from the grid.