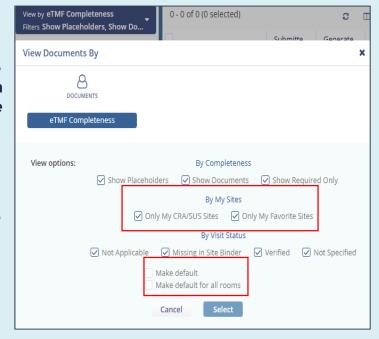

1. Navigate to the CRA Reconciliation module in the Navigation Grid.

- 2. By default, the user will see only those sites to which they have been added as a CRA. This default can be changed by the user.
- 2a. Disable the "By My Sites" filters to see other sites.
- 2b. Enable the "Make default" or "Make default for all rooms" options to change the default view.