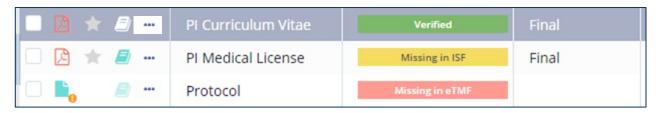

3. Select the site to reconcile with the ISF. The grid will populate with records.

- **Missing Required Documents** are indicated by a blue document with an! in an orange circle.
- Placeholders are indicated by a blue document icon.
- Collected documents are represented by a corresponding file-type icon.

When performing a reconciliation, each document will fall into 1 of 3 statuses.

4a. A document that is in the ISF but not showing in the eTMF the status is "Missing in eTMF."

4b. If a document is in the eTMF but not present in the ISF the status is "Missing in ISF."

Missing in ISF

4c. When the document is in both the eTMF and the ISF the status is "Verified."

5. Click Reconcile

6. In the popup window, choose the correct status for the document(s) and click **Select**.