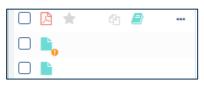

3. Select the site to reconcile with the ISF. The grid will populate with records.

- **Missing Required Documents** are indicated by a blue document with an! in an orange circle.
- Placeholders are indicated by a blue document icon.
- Collected documents are represented by a corresponding file-type icon.