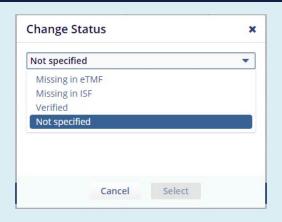

When performing a reconciliation, each document will fall into 1 of 3 statuses.

4a. A document that is in the ISF but not showing in the eTMF the status is "Missing in eTMF."

4b. If a document is in the eTMF but not present in the ISF the status is "Missing in ISF."

Missing in ISF

4c. When the document is in both the eTMF and the ISF the status is "Verified."

5. Click Reconcile

6. In the popup window, choose the correct status for the document(s) and click **Select**.