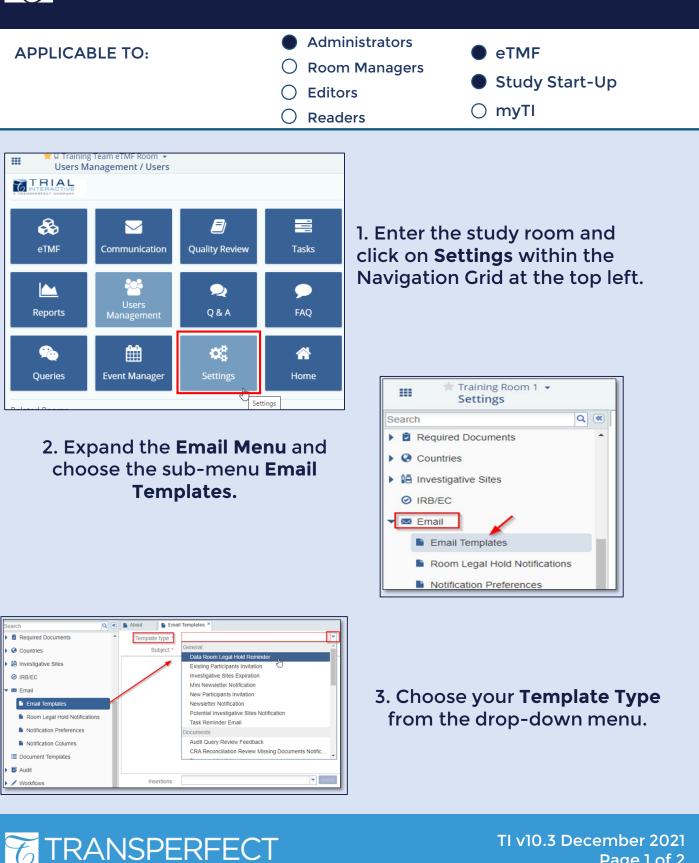

## T R I A L INTERACTIVE

## How to Modify Email Templates TI v 10.3

Page 1 of 2

## How to Modify Email Templates TI v 10.3

4. Modify the required **Subject field** and **email body** with insertions or free text, as needed.

| About Email Templates *               |                                                                                                                                    |                                                      |   |  |
|---------------------------------------|------------------------------------------------------------------------------------------------------------------------------------|------------------------------------------------------|---|--|
|                                       | Template type: *                                                                                                                   | Task Reminder Email                                  | ~ |  |
| Subject: * ##SiteName## - ##Subject## |                                                                                                                                    |                                                      |   |  |
| $\diamond$                            | Times New                                                                                                                          | • 12pt • <b>B I</b> <u>U</u> <u>A</u> • <u>A</u> • ∂ |   |  |
| Star<br>Due<br>Pric<br>Star<br>Cor    | pject: ##Subject<br>rt Date: ##Start<br>Date: ##DueD<br>prity: ##Priority#<br>tus: ##Status##<br>nplete %: ##Co<br>cription: ##Des | Date##<br>ate##<br>##<br>mpletePercent##             |   |  |