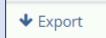

3. Select the communication(s) you wish to export by checking the box, then click **Export** at the top.

Source Selected messages
All messages in the current grid
All messages in the room

Room: Training Team eTMF Room
Finished
Operation was successfully completed!