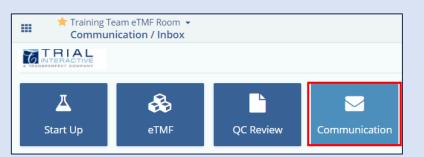

## **APPLICABLE TO:**

- AdministratorsRoom ManagersEditorsEditorseTMFStudy Start-Up

1. Log into a room and select the **Communication** module within the Navigation Grid.

2. From the **Inbox**, choose the appropriate folder from which you want to export communications from