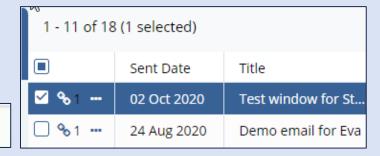

3. Select the communication(s) you wish to export by checking the box, then click **Export** at the top.

Source Selected messages
All messages in the current grid
All messages in the room

Room: Training Team eTMF Room
Finished
Operation was successfully completed!