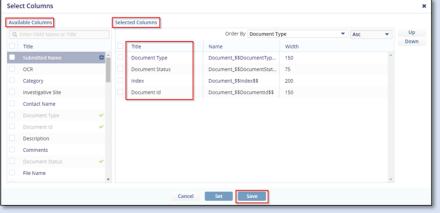

5. Use the dropdown menu to change the Default sorting of documents.

6. To add additional columns for viewing, drag and drop or use the + sign next to each Column Title in the left pane.

## 7. Click **Save** when editing is complete.

| Select Columns    |                    |                                         |                  |                 |                             |  |  |  |
|-------------------|--------------------|-----------------------------------------|------------------|-----------------|-----------------------------|--|--|--|
| Available Columns |                    |                                         | Selected Columns |                 |                             |  |  |  |
| Q,                |                    |                                         |                  |                 | Order By Document Ty        |  |  |  |
|                   | Title              |                                         |                  | Title           | Name                        |  |  |  |
|                   | Submitted Name     | <u>^</u>                                |                  | Document Type   | Document_\$\$DocumentTyp    |  |  |  |
|                   | OCR                |                                         |                  | Document Status | Document_\$\$DocumentStat   |  |  |  |
|                   | Category           |                                         |                  |                 | Document_\$\$Index\$\$      |  |  |  |
|                   | Investigative Site |                                         |                  | Document Id     | Document_\$\$DocumentId\$\$ |  |  |  |
|                   | Contact Name       |                                         | -                |                 |                             |  |  |  |
|                   | Document Type      | 1 - A - A - A - A - A - A - A - A - A - |                  |                 |                             |  |  |  |
|                   | Document Id        | 1 a c                                   |                  |                 |                             |  |  |  |
|                   | Description        |                                         |                  |                 |                             |  |  |  |
|                   | Comments           |                                         |                  |                 |                             |  |  |  |
|                   | Document Status    | ×                                       |                  |                 |                             |  |  |  |
|                   | File Name          |                                         |                  |                 |                             |  |  |  |
|                   |                    | ÷                                       |                  |                 |                             |  |  |  |
|                   |                    |                                         |                  | Cancel          | Set Save                    |  |  |  |