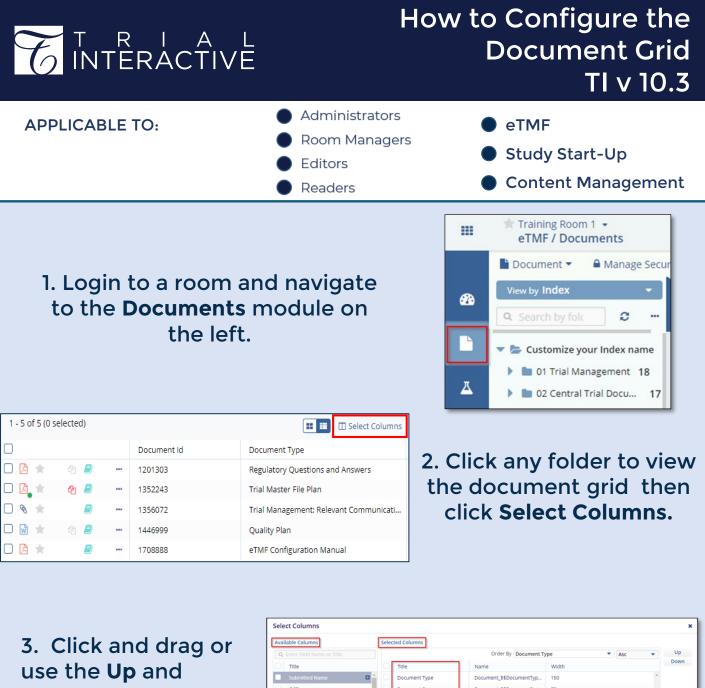

use the **Up** and **Down** arrows on the right to change the order in which the **Column Titles** appear.

4. Change the default column Width by double clicking the numerical value and entering a new value.

| Selected Columns |                 |                             |       |      |      |  |  |  |  |  |
|------------------|-----------------|-----------------------------|-------|------|------|--|--|--|--|--|
|                  |                 | Desc _                      | Up    |      |      |  |  |  |  |  |
|                  | Title           | Name                        | Width | Asc  | Down |  |  |  |  |  |
|                  | Document Type   | Document_\$\$DocumentTyp    | 150   | Desc |      |  |  |  |  |  |
|                  | Document Status | Document_\$\$DocumentStat   | 75    |      |      |  |  |  |  |  |
|                  | Index           | Document_\$\$Index\$\$      | 200   |      |      |  |  |  |  |  |
|                  | Document Id     | Document_\$\$DocumentId\$\$ | 150   |      |      |  |  |  |  |  |
|                  |                 |                             |       |      |      |  |  |  |  |  |

5. Use the dropdown menu to change the Default sorting of documents.

6. To add additional columns for viewing, drag and drop or use the + sign next to each Column Title in the left pane.