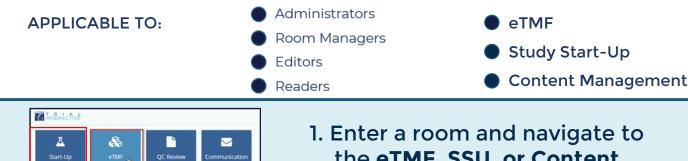

## How to Change the Layout TI v 10.3

I. Enter a room and navigate to the eTMF, SSU, or Content Management Documents using the Navigation Grid on the left.

2. On the menu bar, click Layout to reveal your grid options.