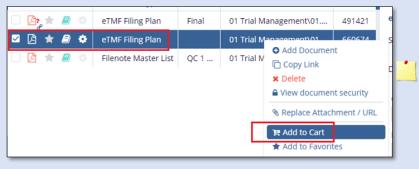

3. Locate the document(s) to be copied.

The document does not have to be Final to be copied.

4. Right-click on the document and select **Add to Cart.** 

5. Open the Documents Cart.

Click Copy

Click To Investigative Sites