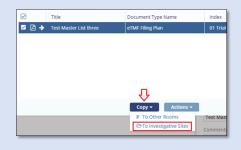

3. Locate the document(s) to be copied.

The document does not have to be Final to be copied.

4. Right-click on the document and select **Add to Cart.** 

5. Open the Documents Cart.

Click Copy

Click To Investigative Sites

## How to Mass Copy a Document to All Sites

TI v 10.2

Choose between site options for cloning, and click **Next**.

7. Select the Folder where you want to copy the document, and click **Clone**.

Final documents will be cloned to the Index as a final document.