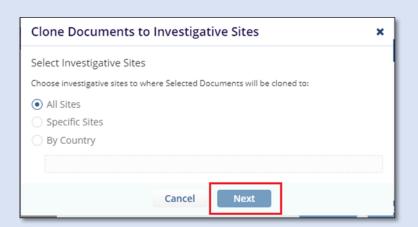

## How to Mass Copy a Document to All Sites

TI v 10.2

Choose between site options for cloning, and click **Next**.

7. Select the Folder where you want to copy the document, and click **Clone**.

Final documents will be cloned to the Index as a final document.