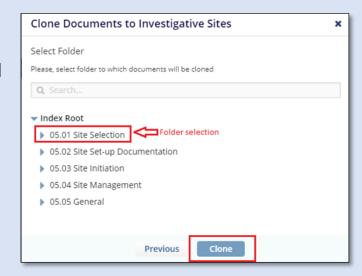

## How to Mass Copy a Document to All Sites

TI v 10.2

Choose between site options for cloning, and click **Next**.

7. Select the Folder where you want to copy the document, and click **Clone**.

Final documents will be cloned to the Index as a final document.

Non-Final documents will be cloned and included in the Workflow.

8. When the job is done, the notification will appear confirming the clone.