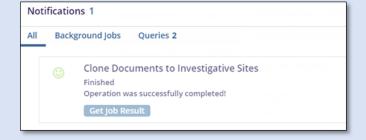

Non-Final documents will be cloned and included in the Workflow.

8. When the job is done, the notification will appear confirming the clone.