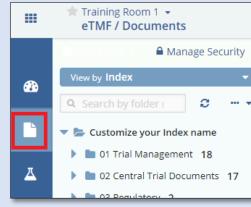

O myTl

- 1. Login to a room and navigate to the eTMF application from the Navigation Grid.
- 2. Click on the **Documents module** on the left.

The terms **copy** and **clone** are interchangeable in these steps.