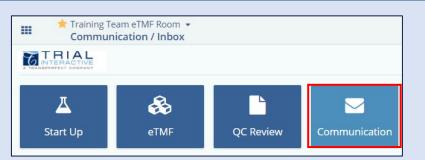

1. Log into a room and select the **Communication** module within the Navigation Grid.

2. From the **Inbox**, choose the appropriate folder from which you want to export communications from.

3. Select the communication(s) you wish to export by checking the box, then click **Export** at the top.