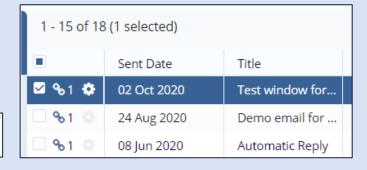

1. Log into a room and select the **Communication** module within the Navigation Grid.

2. From the **Inbox**, choose the appropriate folder from which you want to export communications from.

3. Select the communication(s) you wish to export by checking the box, then click **Export** at the top.

Source Selected messages
All messages in the current grid
All messages in the room

4. Choose the appropriate source, then click **Export**.

Room: Training Team eTMF Room
Finished
Operation was successfully completed!