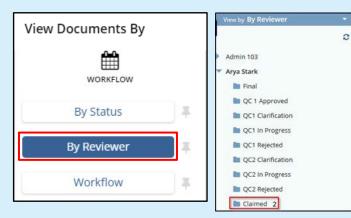

2. Using the *'view by'* selector, set **By Reviewer** as the active view.

3.Expand the folder with the name of the reviewer whose claimed documents you need to reassign.

Click on the **Claimed** subfolder.