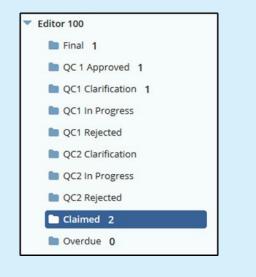

6. The reassigned documents are added to the newly designated reviewer's **Claimed** folder.

No notification is issued by the system to the old or new reviewer.

If needed, refer to related job aid **Wokflow: How to QC a Document**.