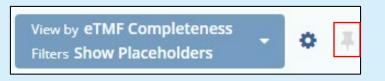

5. You can quickly pin/unpin your currently selected view by clicking on the thumbtack icon next to the view selector.