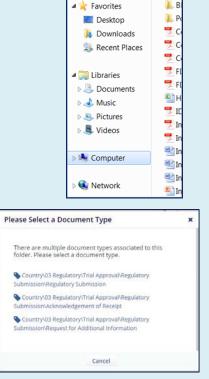

#### 

TI will offer to code documents based on document types normally coded to the selected folder. Choose a document type or press Cancel to skip this step.

4c. Complete any required fields based on the chosen document type.