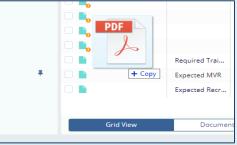

## How to Drag and Drop **Documents When Uploading** TI v 10.3

C

I

Д

I

5c. Drag and drop the file to the correct missing required document or placeholder.

Only one file can be added per placeholder/missing document.