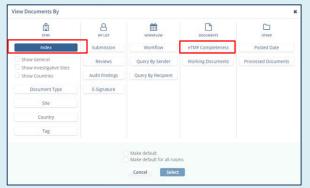

### Dropping into the Index View

3. Drill down to the desired folder.

Documents dropped to the Index will appear in their destination folder or the Staging folder depending upon room settings. They will not be published as final until approved in the Workflow.