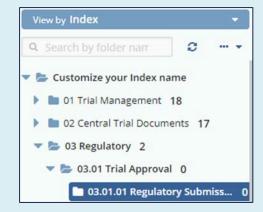

### Dropping into the Index View

3. Drill down to the desired folder.

Documents dropped to the Index will appear in their destination folder or the Staging folder depending upon room settings. They will not be published as final until approved in the Workflow.