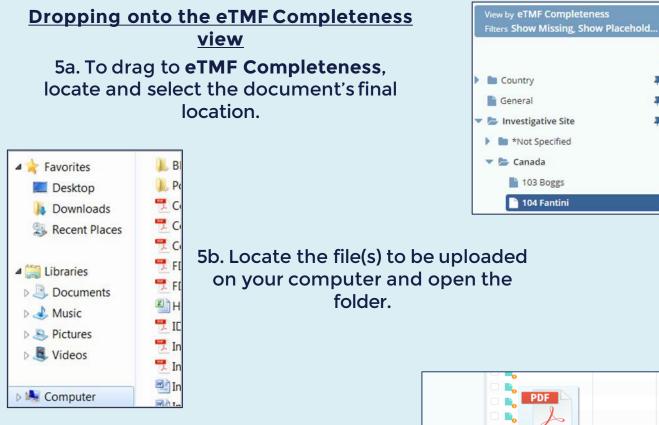

## How to Drag and Drop **Documents When Uploading** TI v 10.3

C

I

Д

I

5c. Drag and drop the file to the correct missing required document or placeholder.

Only one file can be added per placeholder/missing document.