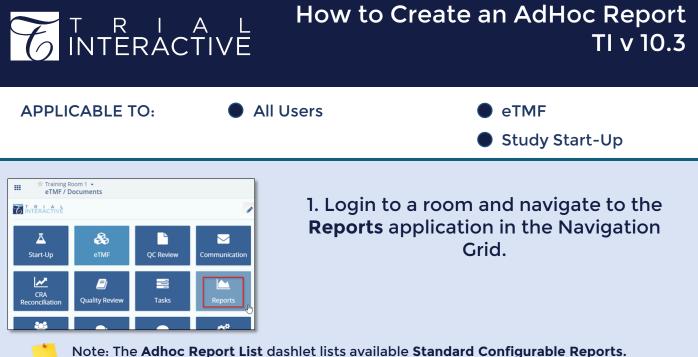

Users can create their own reports, called **AdHoc Reports**, from templates.

## 2. Click Create next to a template from the AdHoc Report List dashlet.

| AdHoc Reports           |                       |                       |
|-------------------------|-----------------------|-----------------------|
| Templates 3 MyReports 0 |                       |                       |
| Audit Template          | Thu Dec 26 2019       | Workflow Template     |
| Template for Audit      | Template for Document | Template for Workflow |
| Create                  | Create                | Create                |

If more than one domain (i.e. Audit, Document, Workflow) is needed for reporting, contact your Trial Interactive rep for a custom report.

## 3. Select Table and Full Data from the drop-d