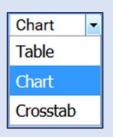

## 3. Select Table and Full Data from the drop-down menus.

| New Ad Ho   | c View |   |               |   |    |    |         |    |          |           |
|-------------|--------|---|---------------|---|----|----|---------|----|----------|-----------|
| <b>⊙</b> ⊟, | . B.,  | * | $\rightarrow$ | Ð | 17 | at | <br>· . | Fo | Table 🔹  | Preview - |
| [           |        |   |               |   |    |    |         |    | Table    | Preview   |
| Columns     |        |   |               |   |    |    |         |    | Chart    | Full Data |
| Groups      |        |   |               |   |    |    |         |    | Crosstab | No Data   |

A tabular report is generated based on the selection.

 If desired, change the view selection to see the report as a Chart or Crosstab. The view is displayed accordingly.

8. Click **Save Report** to keep it for future access.