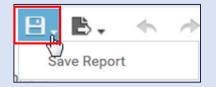

A tabular report is generated based on the selection.

 If desired, change the view selection to see the report as a Chart or Crosstab. The view is displayed accordingly.

8. Click **Save Report** to keep it for future access.