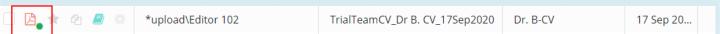

Certified documents are indicated in the Grid by the green circle next to the file-type icon.