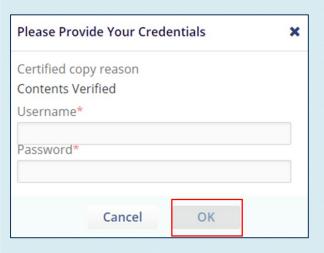

## How to Certify a Document TI v 10.3

4. Be sure to verify all of the items listed then click **Finish**.

 To complete the certification, enter your login credentials (username and password) then click OK.