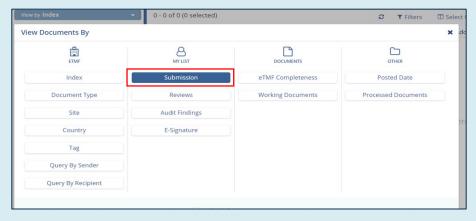

## How to Certify a Document TI v 10.3

1. Navigate to the Documents module within the eTMF, and select **Submission** from the drop down arrow in the Index Pane.

2. Select the document in which you wish to certify by checking the box on the left of the document type icon.