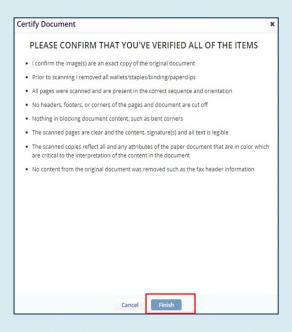

## How to Certify a Document TI v 10.3

4. Be sure to verify all of the items listed then click **Finish**.

 To complete the certification, enter your login credentials (username and password) then click OK.