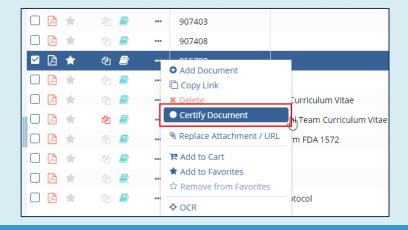

3. Right click on an item to open the document action menu, and choose **Certify Document.** 