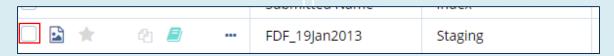

## How to Certify a Document TI v 10.3

1. Navigate to the Documents module within the eTMF, and select **Submission** from the drop down arrow in the Index Pane.

2. Select the document in which you wish to certify by checking the box on the left of the document type icon.