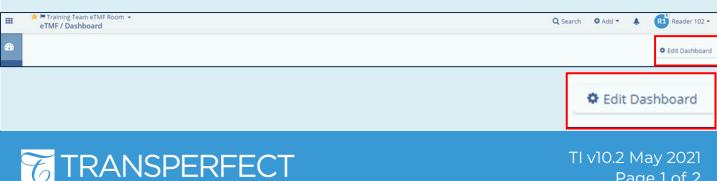

#### 3. To change your Dashboard dashlets, click the Edit Dashboard button at the top right of your screen

Page 1 of 2