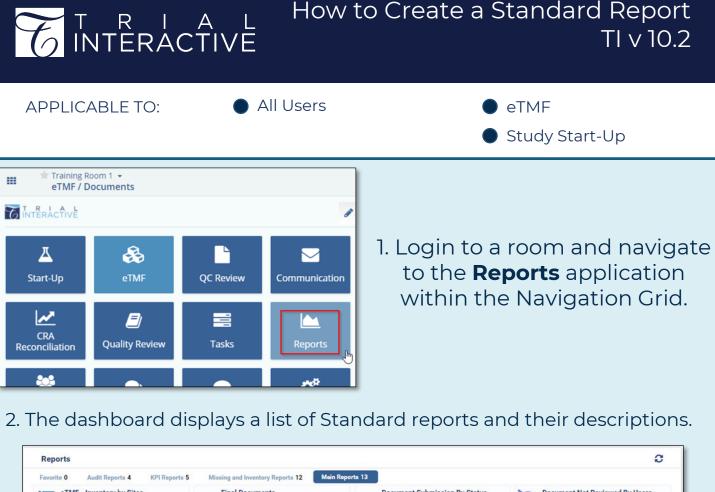

➢ There are report categories: Main Reports, Audit, Key Performance Indicators (KPI), and Missing/Inventory.

Reports are available and accessed from this dashboard based on room settings and user request.