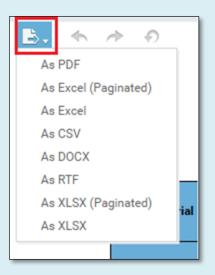

5. Reports can be exported to any of the listed file types

See related job aid: How to Create Adhoc Reports