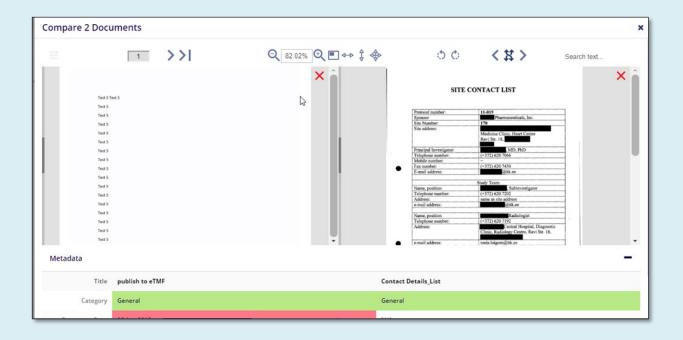

## How to Compare Documents TI v 10.2

- 5. Click on the Documents Cart to view the documents.
  - 6. Click **Actions** and then click **Compare**

7. The Compare Documents window opens. Zoom, scroll, or rotate documents as needed.