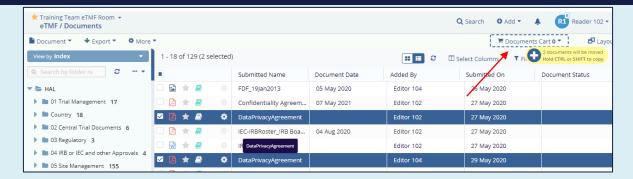

## How to Compare Documents TI v 10.2

- 5. Click on the Documents Cart to view the documents.
  - 6. Click **Actions** and then click **Compare**

7. The Compare Documents window opens. Zoom, scroll, or rotate documents as needed.