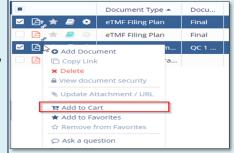

✓ শ 🏝 ❖ Project Managem... QC 1 ... 01 Trial Managem

✓ শ 🖹 ❖ Site Selection Stra... 01 Trial Managem

3. Select two documents to compare.

4. Add the documents to the Documents Cart by: Right-clicking a document and choose the option "Add to Cart" OR

## How to Compare Documents TI v 10.2

- 5. Click on the Documents Cart to view the documents.
  - 6. Click **Actions** and then click **Compare**

7. The Compare Documents window opens. Zoom, scroll, or rotate documents as needed.