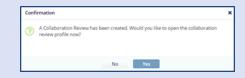

later from the **Profile** tab within the metadata pane

| Confirmation                                                                                          | , |
|-------------------------------------------------------------------------------------------------------|---|
| A Collaboration Review has been created. Would you like to open the collaboration review profile now? |   |
| No Yes                                                                                                |   |

## 5. Click **Yes** to open the collaboration review profile.

6. The document will open. Make necessary edits to the document by adding text or by making any additional changes.

**Note:** All document collaborators are able to make changes to the document.