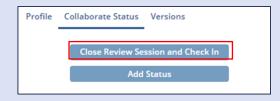

7. Once all document edits are made and the review session is complete, click **Close Review Session and Check In** from the **Collaborate Status** tab from the metadata pane.