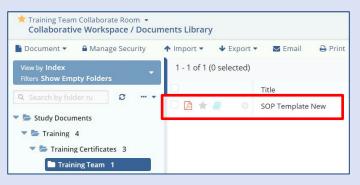

and navigate to the **Documents Library**.

3. Right click the gear wheel icon and select Check Out, followed by Team Edit.

| Manage Security  | Mass Coding      | <b>↑</b> Im | port • | 🕈 Export 🔻                | 🗹 Email    | More •    |         |
|------------------|------------------|-------------|--------|---------------------------|------------|-----------|---------|
| olders           | 1 - 4 of 4 (1 se | elected)    |        | 🗯 🖽 Select C              | olumns     | ▼ Filters | 🕫 My De |
| g                |                  |             |        | Document Id               | Title      |           | Workin  |
|                  | 🗧 🗆 🐼 ★          | ۲           |        | 1035668                   | SOP T      | est       | 2.1     |
|                  | - 🖬 ★            | ۲           |        | 1043161                   | Test Doc 1 |           | 1.1     |
|                  | 🗹 🗟 ★            |             |        | 1125074                   | New        | Рос       | 1.0     |
| 4                |                  | ۲           | (      | Add Document              |            | st        | 3.0     |
| ations Managem 1 |                  |             |        | X Delete<br>Make Obsolete |            |           |         |
| nent 1           |                  |             |        | View document se          | ecurity    |           |         |
| rs 1             |                  |             |        | Certify Document          |            |           |         |
| ng <b>1</b>      |                  |             | (      | Check Out                 | •          | Online    |         |
| uitment 0        |                  |             | 1      | 🛱 Add to Cart             |            | 📥 Offline | _       |
| ilance 0         |                  |             |        | Add to Favorites          |            | 🧐 Team I  | Edit    |
| gement 1         |                  |             | -      | 습 Remove from Fav         | orites     |           |         |
| rance 0          |                  |             |        | Ф OCR                     |            |           |         |
|                  |                  |             |        | Convert Non-PDF           |            |           |         |
|                  |                  |             |        | Convert Email Att         |            |           |         |
|                  |                  |             |        | Send for E-Signat         | ure        |           |         |
|                  |                  |             |        | Ask a Question            |            |           |         |
| ss 1             |                  |             | 1      | P Related document        |            |           |         |

## Document to be reviewed

4. Select document collaborators, then click Check Out.

| Q Sei   |                                        |     |       |                 |               |
|---------|----------------------------------------|-----|-------|-----------------|---------------|
|         |                                        |     |       |                 | Add All Edito |
|         | Full Name                              |     |       | Full Name       |               |
| _       | Admin 101                              | ^   |       | Editor 104      |               |
| - /     | Admin 103                              | ÷., |       | Editor 105      |               |
|         | Admin 104                              |     |       | Editor 106      |               |
|         | Admin 105                              |     |       | Editor 107      |               |
|         | Admin 106                              |     |       | Editor 109      |               |
|         |                                        |     |       | Editor Training |               |
|         |                                        | ~   |       |                 |               |
|         | H 4 Previous 1 of 5 Next 🕨             | н   |       | N  Previous 1   | of 2 Next 🕨   |
| Due dat | ite to complete the collaborative edit |     | 08 Ju | n 2021          | <b>#</b>      |
| Comme   | ents                                   |     |       |                 |               |