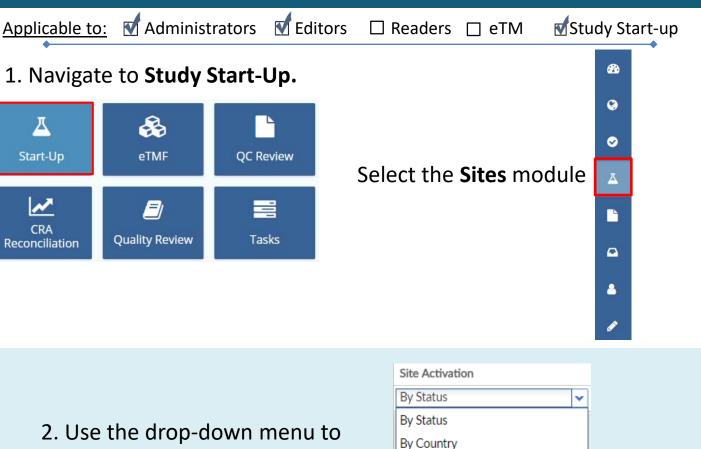

## SSU: How to Upload an **Essential Document**

filter your sites.

Site ... Principal Investig... Institution Name -

**David Hamilton** 

101

3. Select the site to upload/import the essential document. Click **Edit** or double-click the site.