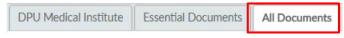

Metadata can be changed by clicking **Edit** or by navigating to the metadata pane within the **All Documents** tab.