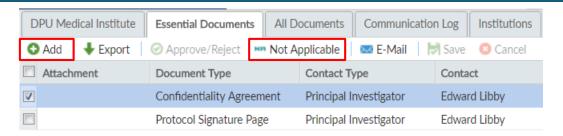

## SSU: How to Upload an Essential Document

5. Select the document placeholder. Click Add or Not Applicable.

Complete all remaining required fields.

Add document in **Attachment** field.

Click Finish.

7. The document is now **Pending** review and approval by the Start-Up Specialist.

Metadata can be changed by clicking **Edit** or by navigating to the metadata pane within the **All Documents** tab.