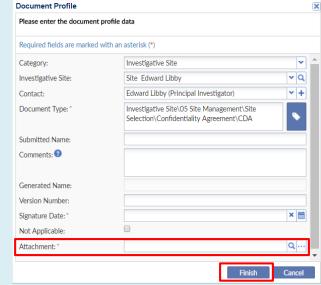

## SSU: How to Upload an Essential Document

5. Select the document placeholder. Click Add or Not Applicable.

Complete all remaining required fields.

Add document in **Attachment** field.

Click Finish.

7. The document is now **Pending** review and approval by the Start-Up Specialist.