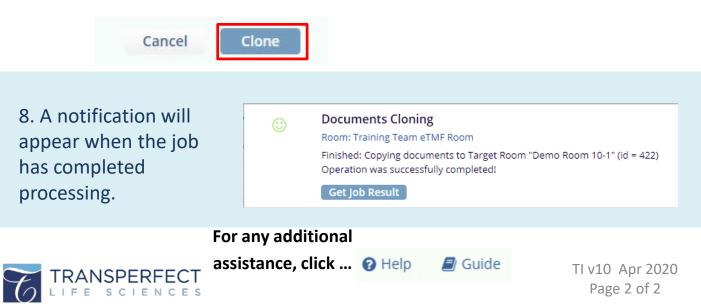

| Informed Consent Form | 05 Site Management\Site | * |  |  |  |
|                 |                                                                                                                                                         | Cancel Clone          |                         |   |  |  |  |

5. Click **Select** to choose the room or rooms to which the document should be copied.

6. Be sure to select a specific site rather than choosing an entire category of sites.

Final documents can be cloned to the Index as a final document. Non-Final documents should be cloned and included in the Workflow.

Click Select



## 7. Press **Clone** to copy the document to the chosen room or rooms.