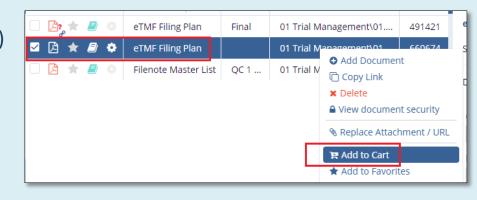

3. Locate the document(s) to be copied.

The document does not have to be Final to be copied.

Right-click on the document and select **Add to Cart** or click and Drag the document to the Cart.

| 1 Doc    | uments 1 selected       |                          | ×                               |                             |     |
|----------|-------------------------|--------------------------|---------------------------------|-----------------------------|-----|
| 🛍 Remove | Selected                |                          |                                 |                             |     |
|          | Title                   | Document Type Name       | Index                           |                             |     |
| ☑ 🖪 →    | InformedConsent_sample1 | Informed Consent Form    | 05 Site Management\Site - Potte | 4. Open the Documents Cart. |     |
|          |                         |                          |                                 | - Click <b>Copy</b>         |     |
|          |                         |                          |                                 | chek copy                   |     |
|          |                         |                          |                                 | - Click To Other Rooms      |     |
|          |                         |                          |                                 |                             |     |
|          |                         |                          |                                 |                             |     |
|          |                         |                          |                                 | *                           |     |
|          |                         | Copy 🗸 🔹 Actions 🗸       |                                 |                             |     |
|          |                         | P To Other Rooms         |                                 |                             |     |
|          |                         | ⊖ To Investigative Sites |                                 | Thu:10 Area 20              | 220 |
|          |                         |                          |                                 | TI v10 Apr 20               | JZU |