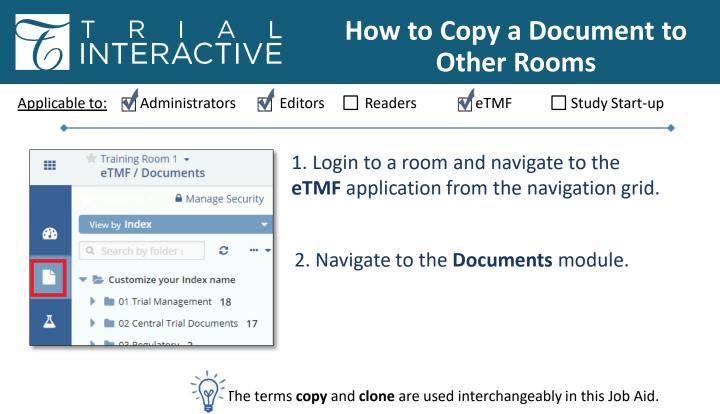

3. Locate the document(s) to be copied.

The document does not have to be Final to be copied.

Right-click on the document and select **Add to Cart** or click and Drag the document to the Cart.

| 1 Doc    | uments 1 selected       |                          | ×                               |                             |     |
|----------|-------------------------|--------------------------|---------------------------------|-----------------------------|-----|
| 🛍 Remove | Selected                |                          |                                 |                             |     |
|          | Title                   | Document Type Name       | Index                           |                             |     |
| ☑ 🖪 →    | InformedConsent_sample1 | Informed Consent Form    | 05 Site Management\Site - Potte | 4. Open the Documents Cart. |     |
|          |                         |                          |                                 | - Click <b>Copy</b>         |     |
|          |                         |                          |                                 | chek copy                   |     |
|          |                         |                          |                                 | - Click To Other Rooms      |     |
|          |                         |                          |                                 |                             |     |
|          |                         |                          |                                 |                             |     |
|          |                         |                          |                                 | *                           |     |
|          |                         | Copy 🗸 🔹 Actions 🗸       |                                 |                             |     |
|          |                         | P To Other Rooms         |                                 |                             |     |
|          |                         | ⊖ To Investigative Sites |                                 | Thu:10 Area 20              | 220 |
|          |                         |                          |                                 | TI v10 Apr 20               | JZU |