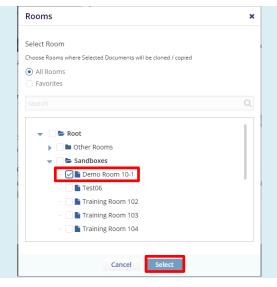

5. Click **Select** to choose the room or rooms to which the document should be copied.

6. Be sure to select a specific site rather than choosing an entire category of sites.

Final documents can be cloned to the Index as a final document. Non-Final documents should be cloned and included in the Workflow.

Click Select