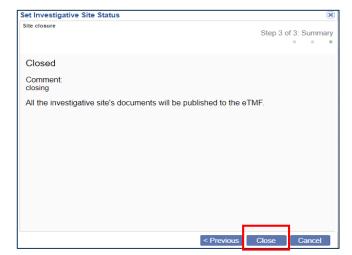

## 6. Click **Close** to close the Site

Note: A closed site will still show up on the eTMF health report

TI v10.1 Sept. 2020 Page 2 of 2