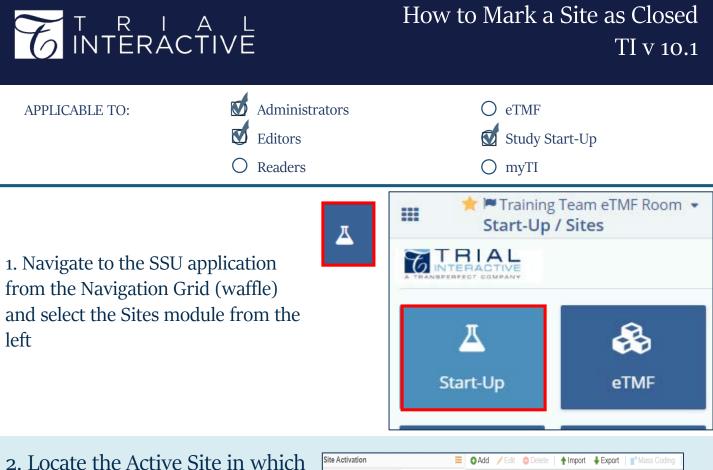

2. Locate the Active Site in which you wish to mark as **Closed** and double click the name to open.

| Site Activation | O A   | dd 🦯 Edi | it 😑 Delete   🛉 Impor  | t 🕹 Export 🕴 💕 Mass  | Coding |
|-----------------|-------|----------|------------------------|----------------------|--------|
| By Status 🔹 💿 🛙 |       | Site     | Principal Investigator | Institution Name     | Status |
|                 | _ 0 * | 1674     | Michael Scott          | Dunder-Mifflin Paper | Active |
| r 🖕 All         | 0 *   | 1777     | Edward Ollivander      | Hagrid's Animal Hos  | Active |
| 🖬 Active [7]    |       | 400.450  |                        |                      |        |

|                                                    | fields are marked with a |