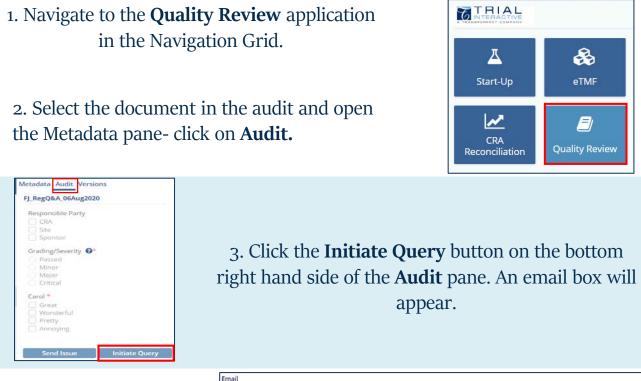

This job aid is for auditors, e.g. regulatory inspectors, who have been invited to the study room with access to the **Quality Review** application.

4. Click the **Add** and **CC** buttons to choose from recipients that are users or contacts in the room.