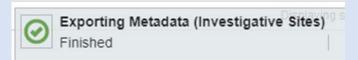

Select the documents to be exported from the documents list and then click the **Export** button. The Export screen will appear.

This message will appear to confirm that the export job has been completed.