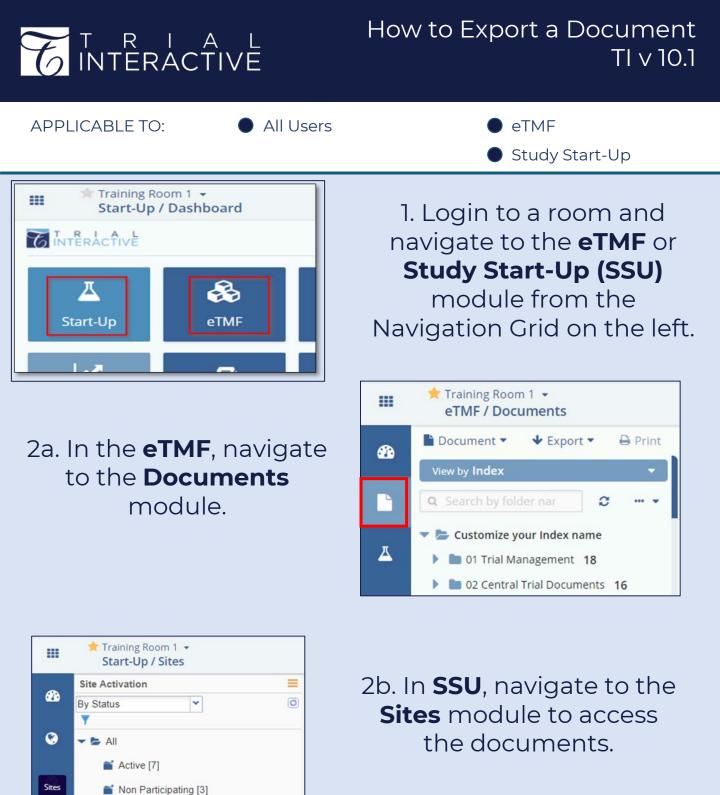

### In SSU

To export documents from SSU, open a site profile and go to the **Essential Documents** tab.

| -        | By Status 👻 🍸 🔘 🗖 |   | Medical Institute of Medical Medicine Essential Documents |        | All Documents Communication Log Institut |             | Log Institution | ons                             |                             |                |                 |
|----------|-------------------|---|-----------------------------------------------------------|--------|------------------------------------------|-------------|-----------------|---------------------------------|-----------------------------|----------------|-----------------|
| <b>3</b> | 🕶 👺 All           |   |                                                           | / Edit | Open Profile                             | ♣ Export    | Approve/Rejec   | t 🙆 Submit To                   | o Review 👘 N                | lot Applicable | 📼 E-Mail 📔 🦰 Sa |
|          | Active [2]        |   |                                                           |        | Attachme                                 | nt Document | Required        | Documen                         | Language                    | Contact T      | Contact         |
| 0        | Pending [4]       | _ |                                                           | 9 E    | Confidenti                               | 123_Owl     |                 |                                 |                             |                | Snowy Owl       |
| _        | Pending [4]       | _ |                                                           |        |                                          |             | All Sites       | Recruitme                       | English                     | Principal I    | Snowy Owl       |
| <b>S</b> |                   |   |                                                           |        |                                          |             | All Sites       | IRB or IEC                      |                             |                |                 |
| A        |                   |   |                                                           |        |                                          |             | All Sites       | Acceptanc                       |                             | Principal I    | Snowy Owl       |
|          |                   |   |                                                           |        |                                          |             | All Sites       | PI Curricul                     |                             | Principal I    | Snowy Owl       |
|          |                   |   |                                                           |        |                                          |             | All Sites       | PI Medical                      |                             | Principal I    | Snowy Owl       |
|          |                   |   |                                                           |        |                                          | Ex          | port            |                                 |                             | ×              | Snowy Owl       |
|          |                   |   |                                                           |        |                                          | S           | ource.          | Selected Re<br>All documer      | ecords<br>nts in the currer | it grid        | Snowy Owl       |
| 8        |                   |   |                                                           |        |                                          |             | 0               | <ul> <li>All documer</li> </ul> | nts in the currer           | nt grid        |                 |