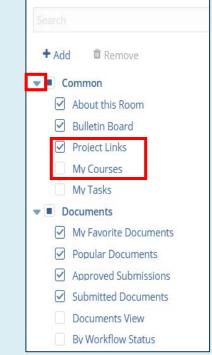

Users can expand the groupings to find the list of individual dashlets by clicking the arrow. 5. Click the box next to the dashlet to select it. Unchecking the box will remove the dashlet from your dashboard