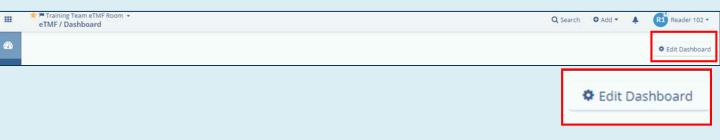

# 3. To change your Dashboard dashlets, click the **Edit Dashboard** button at the top right of your screen

TI v10.1 Sept. 2020 Page 1 of 2