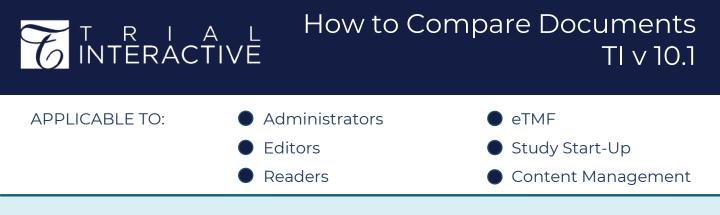

2. Find the documents you want to compare by searching through the folders in the documents pane. 1. Enter a room and navigate to the **Documents** module on the left.

|           |   | Document Type 🔺     | Docu  | Index            |
|-----------|---|---------------------|-------|------------------|
| i 🔄 🖈 🗐 🖞 | ٠ | eTMF Filing Plan    | Final | 01 Trial Managem |
| 🛛 🖾 🗶 🗶   |   | eTMF Filing Plan    | Final | 01 Trial Managem |
| i 🖪 ★ 🗐 🛛 | ٠ | Project Managem     | QC 1  | 01 Trial Managem |
| 🖄 ★ 💋     | 0 | Site Selection Stra |       | 01 Trial Managem |