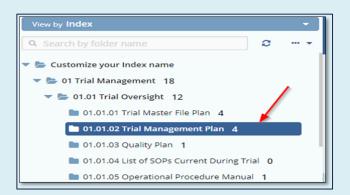

4. Add the documents to the Documents Cart by: Right-clicking a document and choose the option "**Add to Cart**" OR

Drag-and-drop the document to the Cart