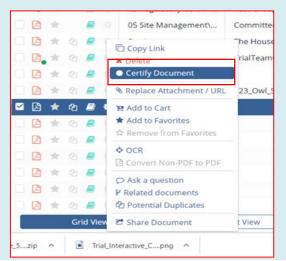

Right click on the gear wheel icon to open the document menu, and choose **Certify Document.** 

Be sure to verify all of the items listed before clicking **Finish.** 

To complete the certification, enter your login credentials (username and password) then click **OK.** 