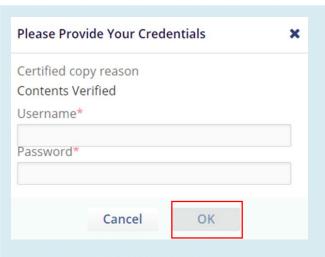

Right click on the gear wheel icon to open the document menu, and choose **Certify Document.** 

Be sure to verify all of the items listed before clicking **Finish.** 

To complete the certification, enter your login credentials (username and password) then click **OK.** 