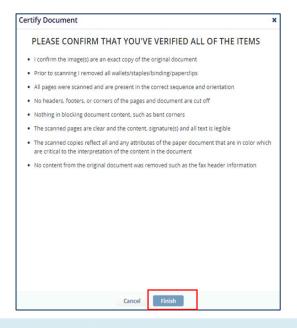

Right click on the gear wheel icon to open the document menu, and choose **Certify Document.** 

Be sure to verify all of the items listed before clicking **Finish.** 

To complete the certification, enter your login credentials (username and password) then click **OK.** 