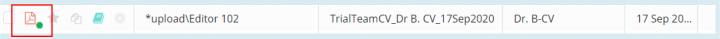

Certified documents are indicated in the Grid by the green circle next to the file-type icon.