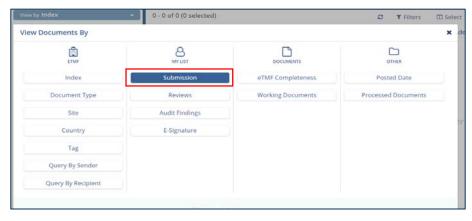

**APPLICABLE TO:** 

O Readers O myTI

Navigate to the Documents module within the eTMF, and select **Submission** from the drop down arrow in the Index Pane.

Select the document in which you wish to certify by checking the box on the left of the document type icon.