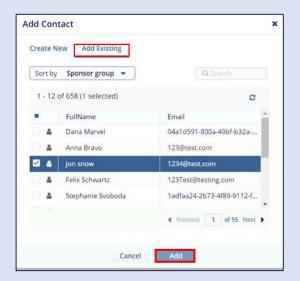

Fill in the required information.

Check **Provide Documents** if essential documents have been assigned to this Contact Type.

Click **Create** to save the new contact.

3b. To add previously created contacts, click **Add Existing.** 

Select the contact from the Sponsor Group or Investigative Site Group.

Click **Add.** 

| equired fields are marked with an | astensk (*)  |                                 |                        |  |  |  |
|-----------------------------------|--------------|---------------------------------|------------------------|--|--|--|
| nstitution Name: *                | Site1        |                                 |                        |  |  |  |
| RB/EC Type: *                     | Central      | Central                         |                        |  |  |  |
| RB/EC Name: *                     | Clinic IRB   | Clinic IRB                      |                        |  |  |  |
| RA:                               | × testeditor | 1@ti.com                        | *                      |  |  |  |
| art-Up Specialist:                | 🛛 Vasanthi M | Aahalingam                      | *                      |  |  |  |
| 🖾 🧘 Kaur                          | Harsimran    | hkaur@transperfect.com          | Principal Investigator |  |  |  |
| V Address                         |              |                                 |                        |  |  |  |
|                                   |              | f hy Hardman Kaur on 35 Anril 2 |                        |  |  |  |