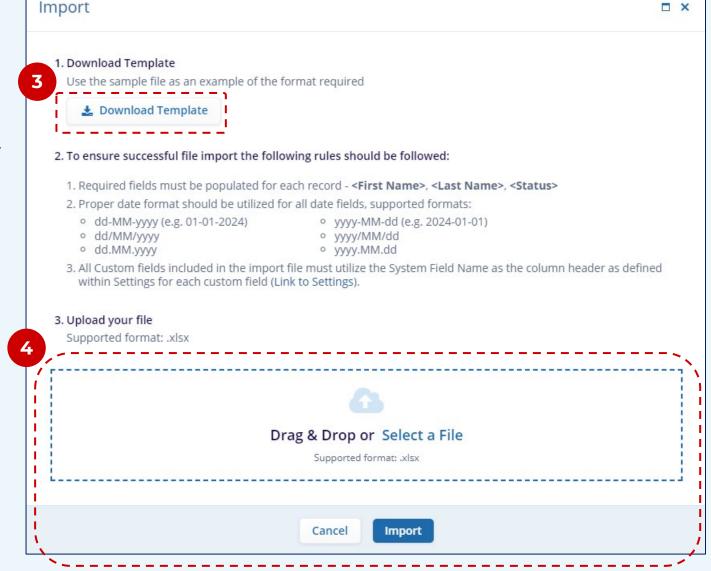

Press **Download Template** in the Import window that opens.

**Note:** Both the 'Import' window and the Template document have extensive instructions for how data should be entered. Be sure to follow these instructions in order to help ensure the success of your upload.

Drag the completed file for upload into the box and click **Import**.