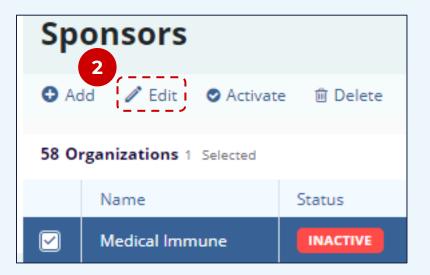

## **APPLICABLE TO:**

- Company AdminStudy Manager
- O CRA
- Log into the CTMS and click on Sponsors on the left.

2 Select a sponsor from the list shown and then click **Edit** in the menu bar above the list. This allows the user to edit the sponsor's information in the quckview panel at the right side of the screen.

Alternately, you could click on the *name* of the sponsor to be taken to the sponsor's page and then click **Edit** to edit on there instead.

3 Make any necessary changes and then click Save.

| Organization Information   |            |   |  |
|----------------------------|------------|---|--|
| lumber                     | Status*    |   |  |
| #68989234                  | Inactive 🚯 | ~ |  |
| Name*                      |            |   |  |
| Medical Immune             |            |   |  |
| Parent                     |            |   |  |
| 🖪 AAA Clinic               | APPROVED   | ~ |  |
| ype*                       | Subtype    |   |  |
| Sponsor                    | Local      | ~ |  |
| Description                |            |   |  |
| Vaccine manufacturer, covi | d.         |   |  |
|                            |            |   |  |