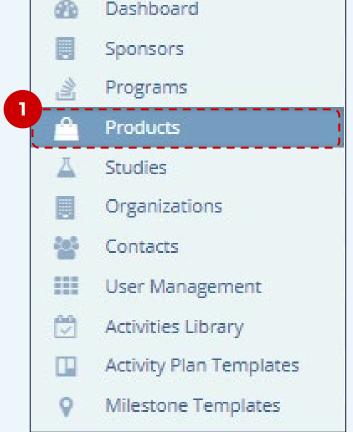

## How to Edit a Product TRIAL INTERACTIVE **CTMS version 2.1 Company Admin APPLICABLE TO: Study Manager** O CRA Log into the CTMS and click on **Products** from the menu on the left. Dashboard 20 Sponsors Programs Select a Product from the list 2 Products shown and then click Edit.