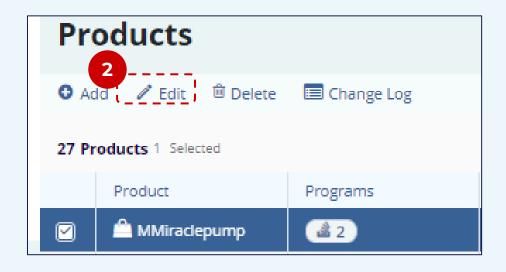

## How to Edit a Product TRIAL INTERACTIVE **CTMS version 2.1 Company Admin APPLICABLE TO: Study Manager** O CRA Log into the CTMS and click on **Products** from the menu on the left. Dashboard 20 Sponsors Programs Select a Product from the list 2 Products shown and then click Edit.