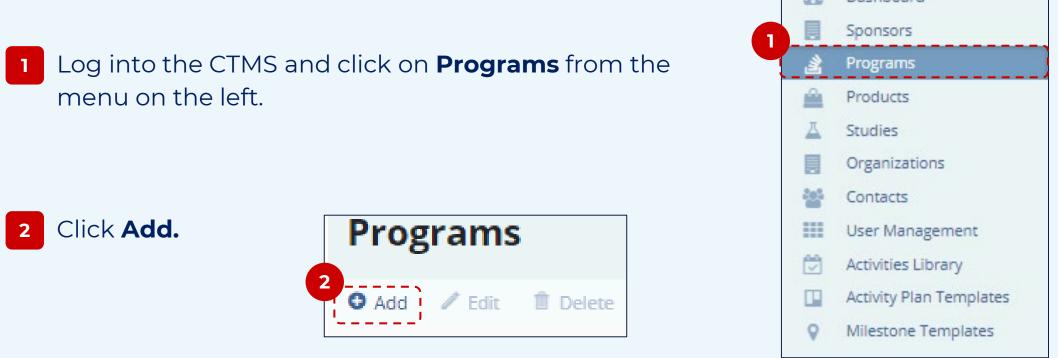

## How to Create a Program CTMS version 2.1 APPLICABLE TO: C Company Admin Study Manager C CRA

**Note:** Prior to creating a program, the Sponsor and at least one associated product must already have been created in the CTMS.