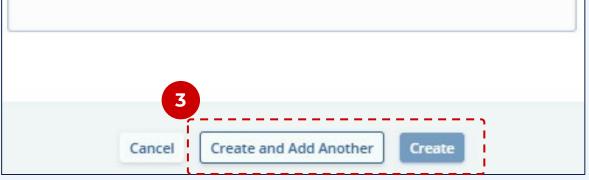

| 3 | Enter the product details, then       |  |  |
|---|---------------------------------------|--|--|
|   | click <b>Create</b> when finished, or |  |  |
|   | Create and Add Another to add         |  |  |
|   | an additional program.                |  |  |