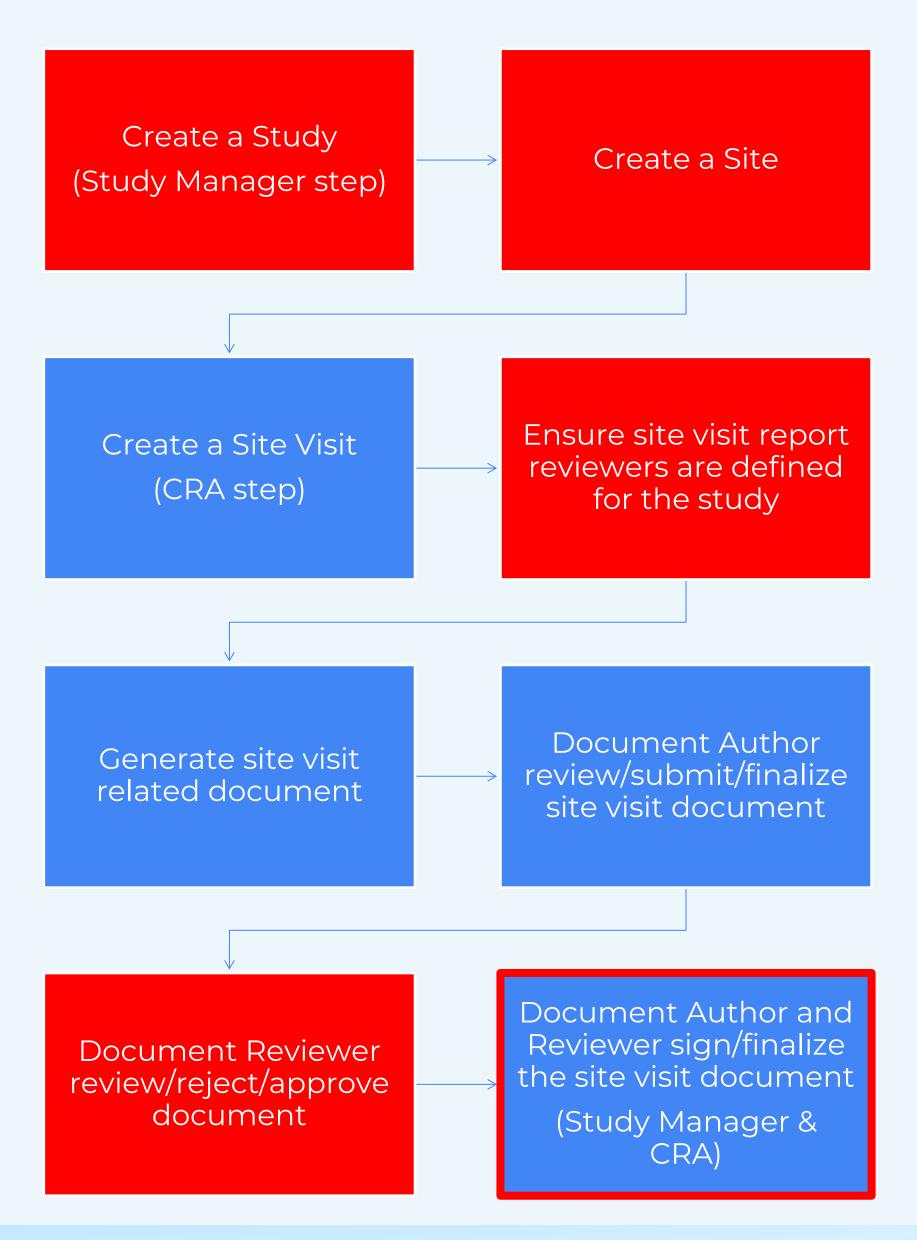

ation

- · Team Management
- · User Permission Definition

Study Management

- Study Details
- Study Settings
- · Activity Plan Templates Defined

Study Tracking

- Milestones
- Countries
- Sites
- Organizations
- Contacts
- Team
- Activities
- · Activity Plans

CTMS version 2.1



# Countries

# Country Management

- · Country Details
- Team Management
- · User Permission Definition

Country Tracking

- Milestones
- Sites
- Organizations
- Contacts
- · Team
- Activities
- Activity Plans

CTMS version 2.1



## Sites

# Site Management

- · Site Details
- · Team Management
- · User Permission Definition

#### Subjects Organizations

Contacts

Milestones

Site Visits

- · Team
- Activities
- Activity Plans

# Site Tracking



### Successful Site Visit Document Creation – Data Expectations