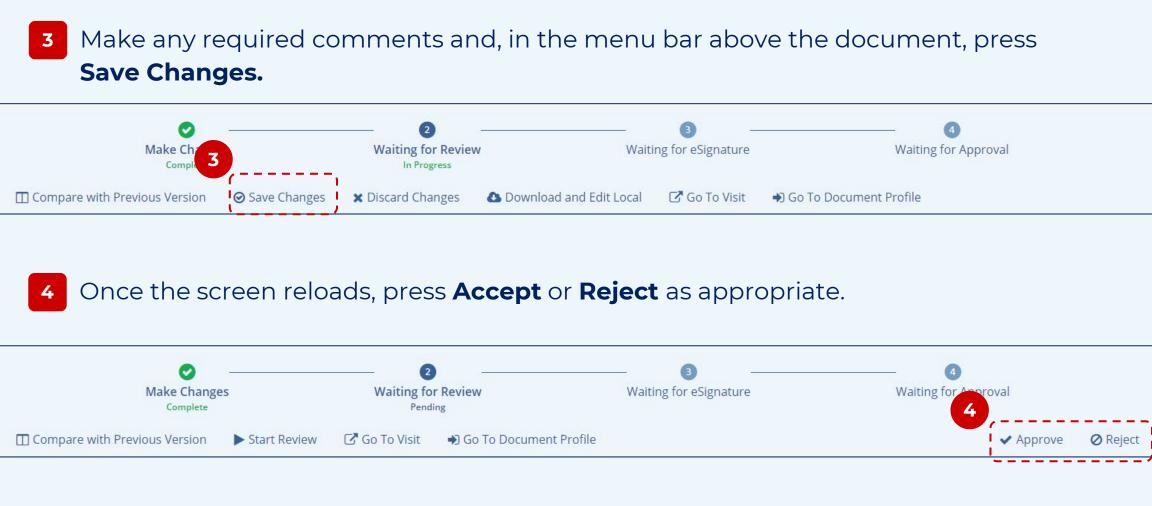

\* All comments made on the document are auto-saved in real time. Reviewers can leave the review session and return to it without fear of losing their progress. The **Save Changes** button ends the editing session and does not allow the reviewer to add additional comments.

October 2024 Page 1 of 2

5 Provide a Reason for Rejection or confirmation of your intent to approve the document, as necessary.

| Reject ×                    |                                                 |   |
|-----------------------------|-------------------------------------------------|---|
| Enter reason for rejection* | Document Approval                               | × |
|                             | Are you sure you want to approve this document? |   |
| Cancel Reject               | No Yes                                          |   |