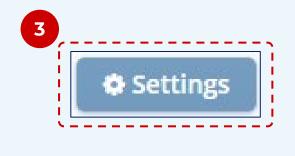

3 Press the Settings button at the top-right corner of the screen.

<sup>4</sup> Select the **Import** option from the navigation links at the left.

July 2024 Page 1 of 4