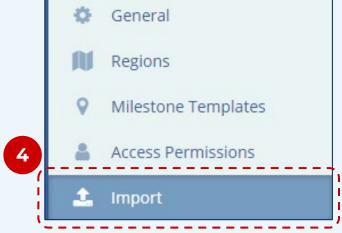

3 Press the Settings button at the top-right corner of the screen.

<sup>4</sup> Select the **Import** option from the navigation links at the left.

July 2024 Page 1 of 4