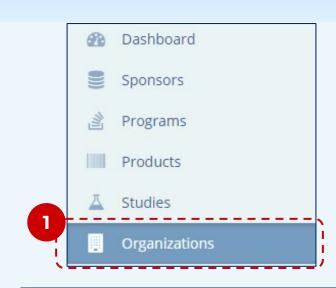

## **APPLICABLE TO:**

- Company Admin
- Study Manager
- O CRA
- Log into the CTMS, navigate to the **Organizations** area via the navigation links at the left side of the screen.
- 2 Press **Import** in the menu above the list of contacts.