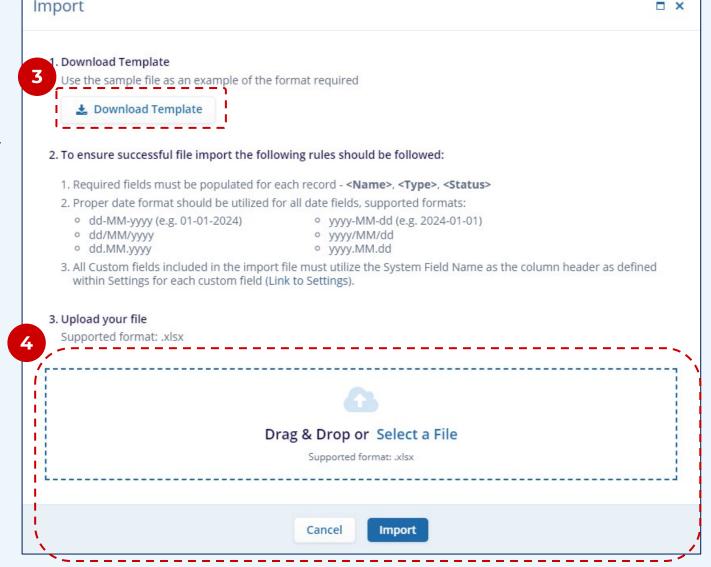

Press **Download Template** in the Import window that opens.

**Note:** Both the 'Import' window and the Template document have extensive instructions for how data should be entered. Be sure to follow these instructions in order to help ensure the success of your upload.

Drag the completed file for upload into the box and click **Import**.