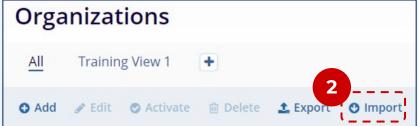

## **APPLICABLE TO:**

- Company Admin
- Study Manager
- O CRA
- Log into the CTMS, navigate to the **Organizations** area via the navigation links at the left side of the screen.
- 2 Press **Import** in the menu above the list of contacts.