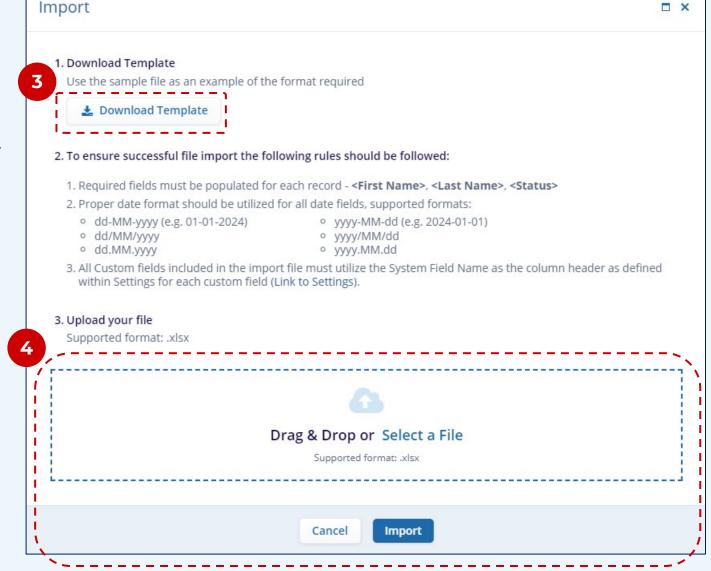

Press **Download Template** in the Import window that opens.

**Note:** Both the 'Import' window and the Template document have extensive instructions for how data should be entered. Be sure to follow these instructions in order to help ensure the success of your upload.

Drag the completed file for upload into the box and click **Import**.